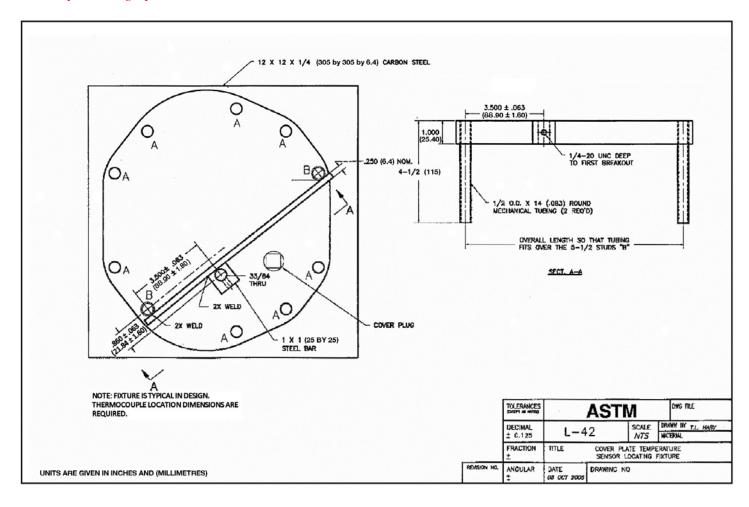

TO: L-42 Surveillance Panel

SUBJECT: Correction to dimension given in FIG. A6.1 Cover Plate Temperature Sensor Locating Device

A typographical error has been discovered in one of the metric dimensions given in FIG. A6.1 Cover Plate Temperature Sensor Locating Device. The dimension has been corrected.

Attachment

cc: ftp://ftp.astmtmc.cmu.edu/docs/gear/l42/procedure\_and\_ils/il16-1.pdf

Distribution: Email

Replace the graphic used in A6.1 with the one below.