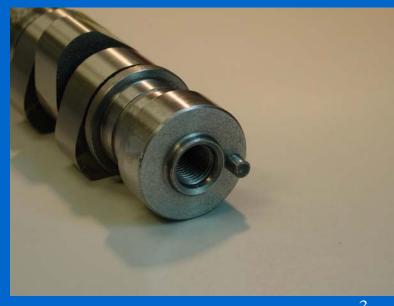

Test report forms have been modified to include the engine block run number

The camshaft wear measurement round robin was to be conducted in 2005. Aside from SR no one has supplied a cam at this point. It was stated at the meeting that PerkinElmer will supply a cam. Traces should be printed out with wear results and sent to the TMC for review.

## 2005 Camshaft Wear Measurement Round Robin

A cam will be select within 2 weeks and circulated to the laboratories. After analysis of the data it will be determined if a metrology workshop is needed.

**Action Item**: Camshaft round-robin, TMC will be involved now; Chairman to work on picking a cam. Measure cam, print traces and ship those to the TMC to keep the information confidential. Cam will get sent to the next lab by the current lab. This is to be initiated in the next couple of weeks.