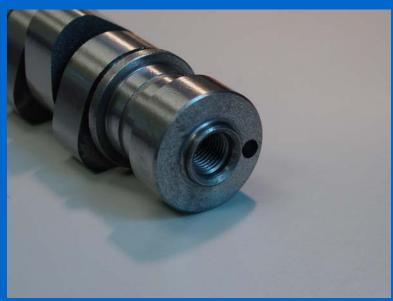

Test report forms have been modified to include the engine block run number

The camshaft wear measurement round robin was to be conducted in 2005. Aside from SR no one has supplied a cam at this point. It was stated at the meeting that PerkinElmer will supply a cam. Traces should be printed out with wear results and sent to the TMC for review.

## 2005 Camshaft Wear Measurement Round Robin

A cam will be select within 2 weeks and circulated to the laboratories. After analysis of the data it will be determined if a metrology workshop is needed.

**Action Item**: Camshaft round-robin, TMC will be involved now; Chairman to work on picking a cam. Measure cam, print traces and ship those to the TMC to keep the information confidential. Cam will get sent to the next lab by the current lab. This is to be initiated in the next couple of weeks.