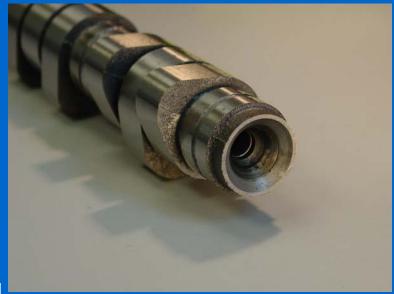

Test report forms have been modified to include the engine block run number

The camshaft wear measurement round robin was to be conducted in 2005. Aside from SR no one has supplied a cam at this point. It was stated at the meeting that PerkinElmer will supply a cam. Traces should be printed out with wear results and sent to the TMC for review.

## 2005 Camshaft Wear Measurement Round Robin

A cam will be select within 2 weeks and circulated to the laboratories. After analysis of the data it will be determined if a metrology workshop is needed.

**Action Item**: Camshaft round-robin, TMC will be involved now; Chairman to work on picking a cam. Measure cam, print traces and ship those to the TMC to keep the information confidential. Cam will get sent to the next lab by the current lab. This is to be initiated in the next couple of weeks.