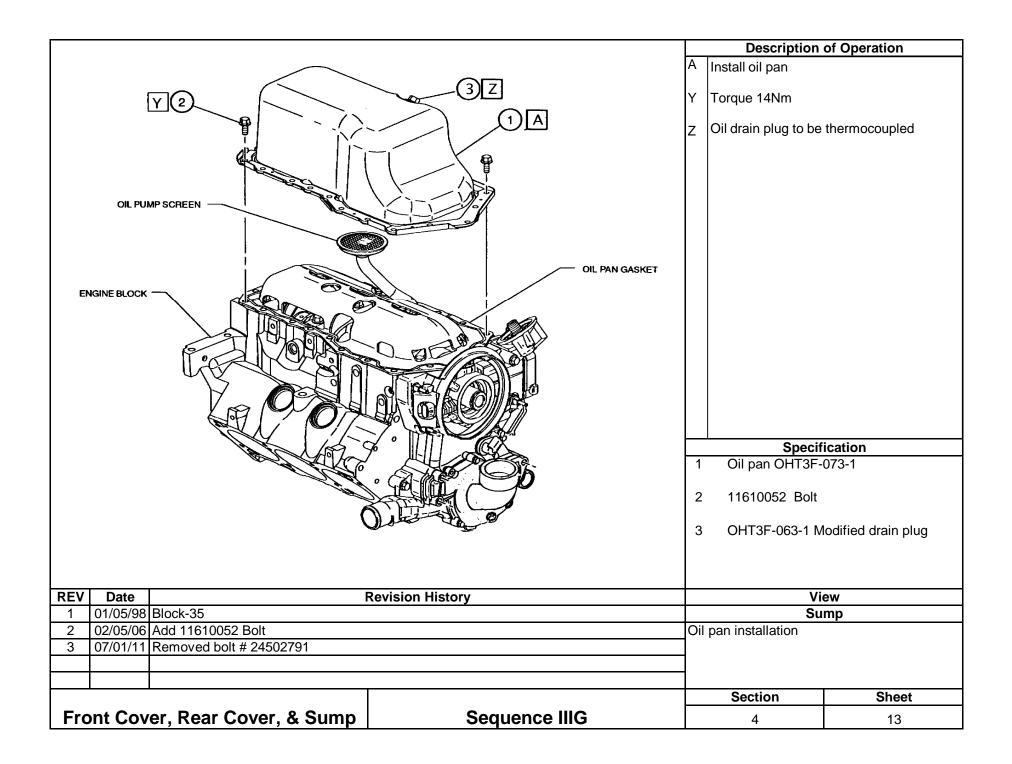

#### Date 8/4/2015 Contact Person Rich Grundza TMC 412-365-1031 Bruce Matthews GM Pontiac 248-830-9197

|           | _       |        |                                      |                                                          | IIIO   |
|-----------|---------|--------|--------------------------------------|----------------------------------------------------------|--------|
| Date      | Sec.    | Sheet  | Торіс                                | Comments                                                 | Letter |
|           |         |        |                                      | Renumbered sheet 9 as 10                                 |        |
| 7/1/11    | 3       | 11     | Oil gallery plugs and timing chain   | Renumbered sheet 10 as 11                                |        |
|           |         |        | Damper                               |                                                          |        |
| 7/1/11    | 3       | 12     | Camshaft cleaning, etc               | Revised note D, renumbered sheet 11 as sheet 12          |        |
| 7/1/11    | 3       | 13     | Balance shaft inspect & install      | Removed balance shaft part number 24503588               |        |
|           |         |        |                                      | Renumbered sheet 12 as 13                                |        |
| 7/1/11    | 3       | 14     | Timing gear set                      | Renumbered sheet 13 as 14                                |        |
| 7/1/11    | 3       | 15     | Timing gear set alignment & torque   | Renumbered sheet 14 as 15                                |        |
| 7/1/11    | 4       | 10     | Rear cover installation              | Updated part number                                      |        |
| 7/1/11    | 4       | 12     | Oil pan gasket installation          | Updated sealer information                               |        |
| 7/1/11    | 4       | 13     | Oil pan installation                 | Removed bolt number 24502791                             |        |
| 7/1/11    | 5       | 1      | Valve & spring assembly              | Updated cylinder head part number                        |        |
| 7/1/11    | 5       | 3      | Cylinder head installation           | Clarified torque sequence                                |        |
| 7/1/11    | 6       | 1      | Lifter pre-oiling and installation   | Corrected typo in description B 2.                       |        |
| 7/1/11    | 6       | 5      | Rocker cover installation            | Deleted bolt with washer, part number 25534748 and added |        |
|           |         |        |                                      | grommet, part number 25534749                            |        |
| 7/1/11    | 6       | 6      | Intake gasket installation           | Updated RTV sealer                                       |        |
| 7/1/11    | 6       | 7      | Lower intake manifold install        | Revised intake manifold description and part number and  |        |
|           |         |        |                                      | added torque sequence                                    |        |
| 7/1/11    | 6       | 8      | Upper intake manifold install        | Revised description and updated part number              |        |
| 7/1/11    | 6       | 9      | Throttle body installation           | Updated part number                                      |        |
| 7/1/11    | 6       | 11     | Injector assembly installation       | Updated part number for fuel injector and added second   |        |
|           |         |        |                                      | pressure regulator                                       |        |
| 7/1/11    | 7       | 1      | Coolant out and sensor               | Added part number for coolant outlet gasket              |        |
| 7/1/11    | 7       | 4      | Crankshaft sensor shield             | Revised part number                                      |        |
| 7/1/11    | 7       | 6      | Throttle body modification           | Removed part numbers 88961007 and 12568877               |        |
| he follow | ving up | odates | cover changes through April 10, 2012 | 2                                                        |        |
| 4/10/12   | 1       | 5A     | New Block and Pre-Hone Prep          | Revised length of time cleaning solution can be used     |        |
| 4/10/12   | 1       | 6      | New Block and Pre-Hone Prep          | Revised the sequence of main bolt installation           |        |
| 4/10/12   | 3       | 3      | Piston installation and clearances   | Revised the sequence of main bolt installation           |        |