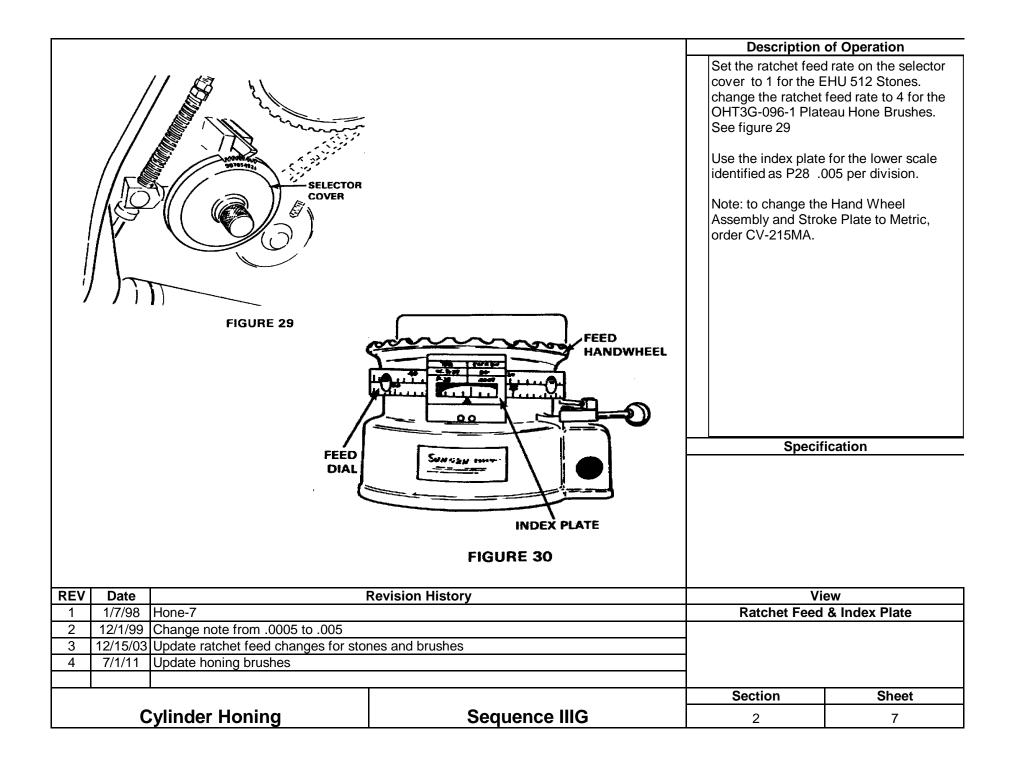

|                  |                                |                                                                                                                                            |
|                                                                       |                  | Section                        | Sheet                                                                                                                                      |
| Cylinder Honing                                                       | Sequence IIIG    | 2                              | 5                                                                                                                                          |





|                                                                                                                       |                                                                                                        | Description                           | of Operation                                            |  |
|-----------------------------------------------------------------------------------------------------------------------|--------------------------------------------------------------------------------------------------------|---------------------------------------|---------------------------------------------------------|--|
| Honing Oper                                                                                                           |