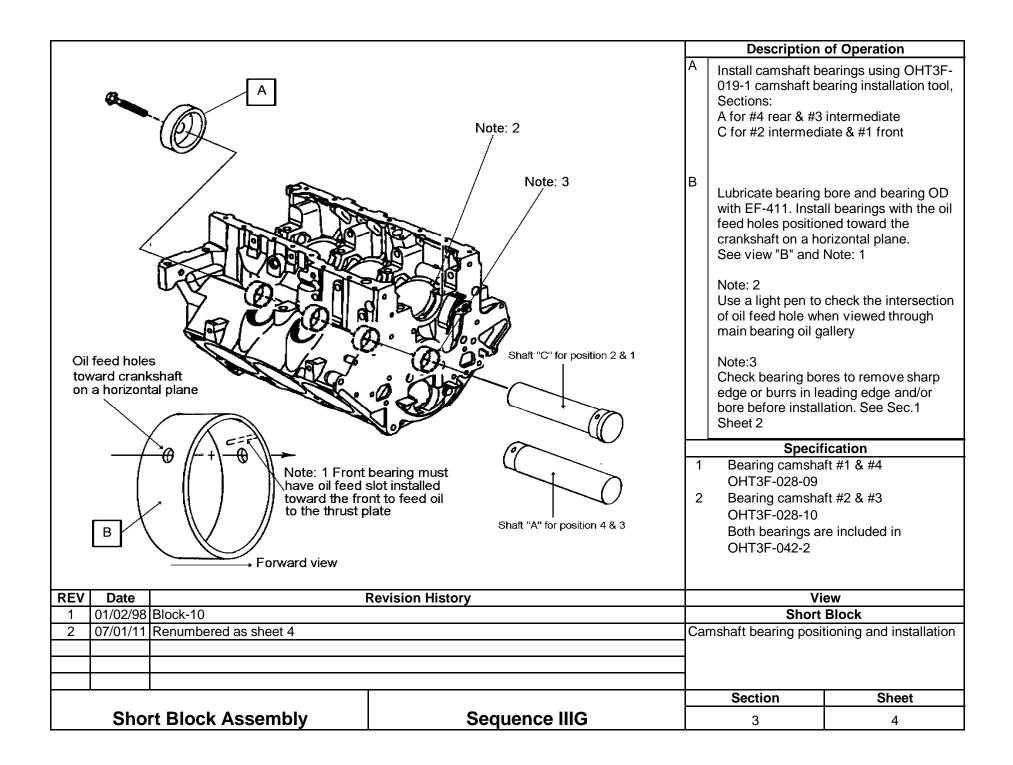

| 3                | 3         |  |



|                                                                                                |                  |        | Description                                                                                                                                                                                                                                                                     | of Operation                                                                                                                                                                                                                                                                                           |
|------------------------------------------------------------------------------------------------|--