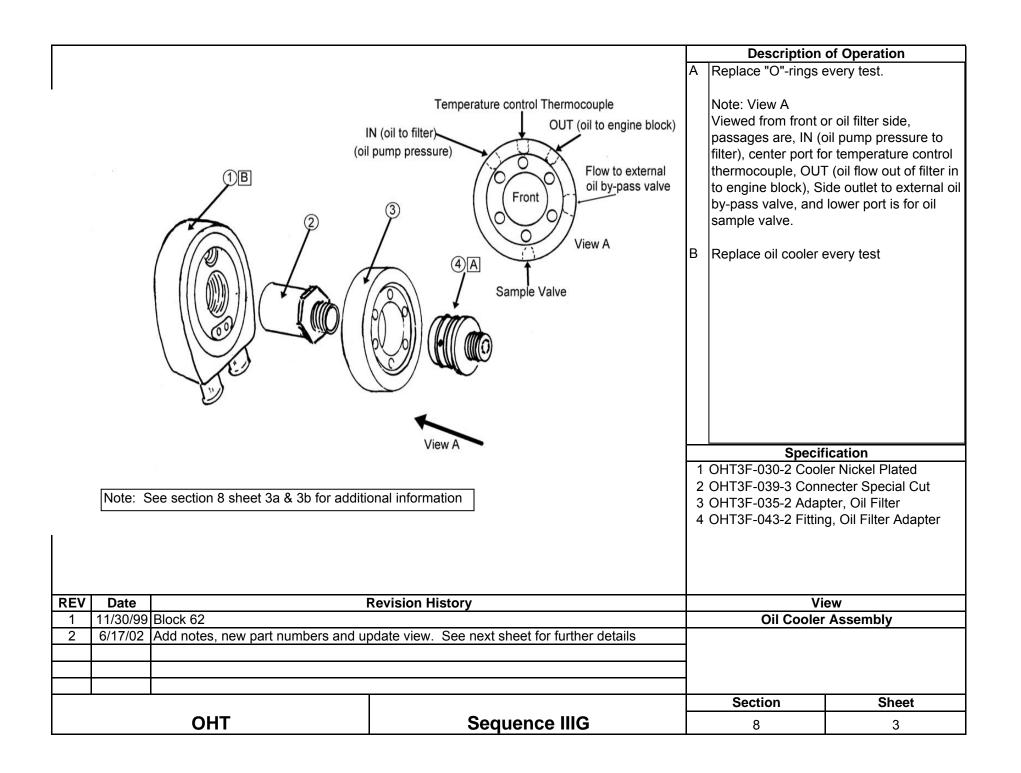

|                   | Section                                           | Sheet                                                                                                                                                                                         |