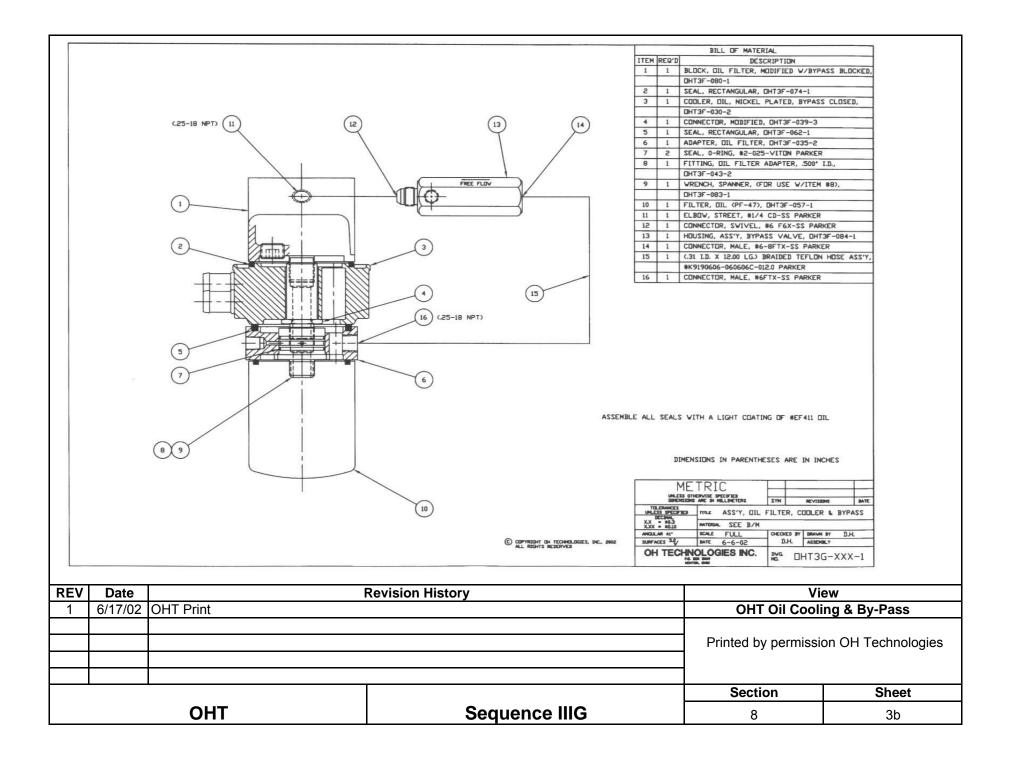

|                   | Section                                           | Sheet                                                                                                                                                                                         |