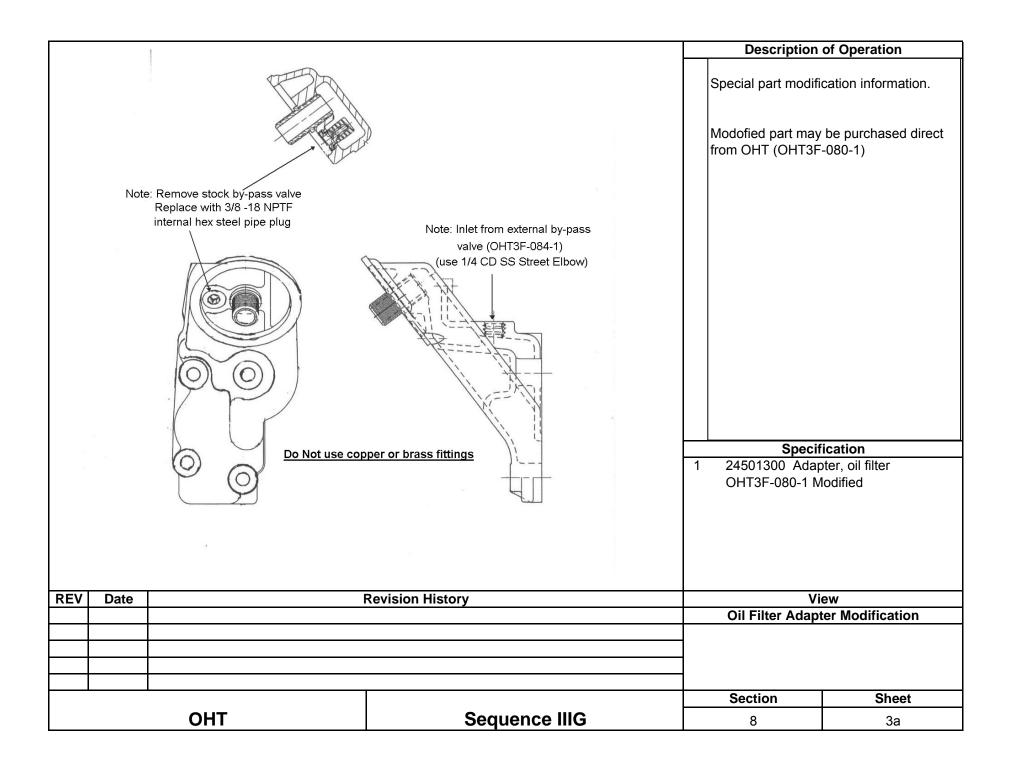

|                   | Section                                           | Sheet                                                                                                                                                                                         |