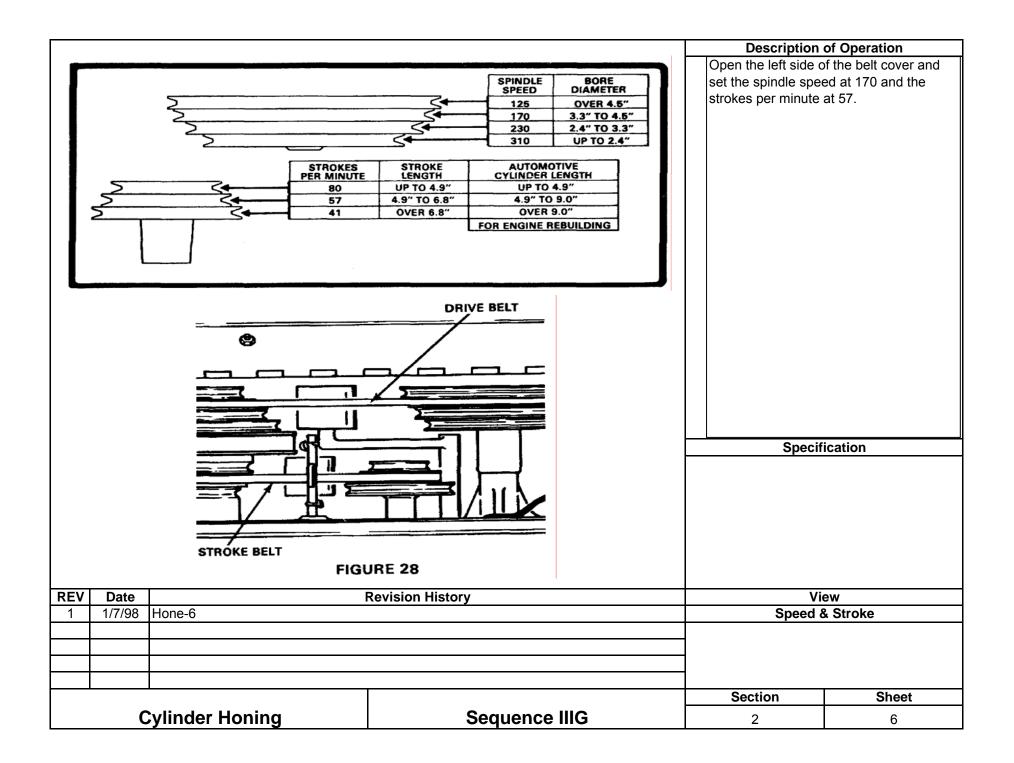

|                  |                                |                                                                                                                                            |
|                                                                       |                  | Section                        | Sheet                                                                                                                                      |
| Cylinder Honing                                                       | Sequence IIIG    | 2                              | 5                                                                                                                                          |





|                                                                                                                       |                                                                                                        | Description                           | of Operation                                            |  |
|-----------------------------------------------------------------------------------------------------------------------|--------------------------------------------------------------------------------------------------------|---------------------------------------|---------------------------------------------------------|--|
| Honing Oper                                                                                                           |