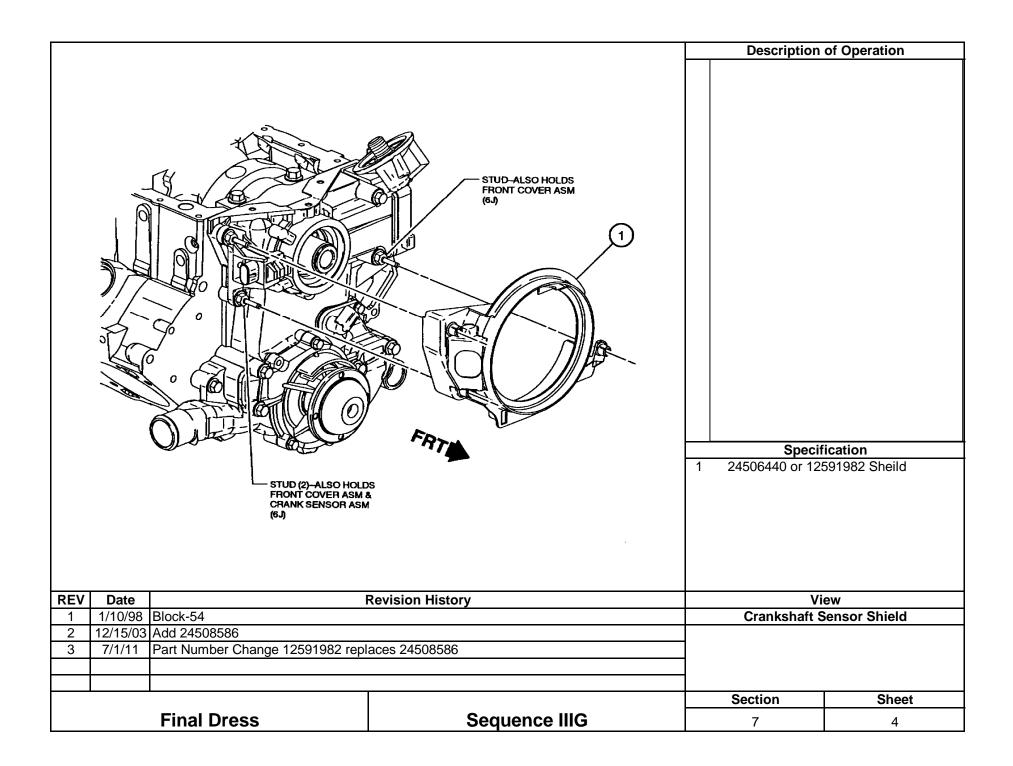

#### Date 8/4/2015 Contact Person Rich Grundza TMC 412-365-1031 Bruce Matthews GM Pontiac 248-830-9197

|           | _       |        |                                      |                                                          | IIIO   |
|-----------|---------|--------|--------------------------------------|----------------------------------------------------------|--------|
| Date      | Sec.    | Sheet  | Торіс                                | Comments                                                 | Letter |
|           |         |        |                                      | Renumbered sheet 9 as 10                                 |        |
| 7/1/11    | 3       | 11     | Oil gallery plugs and timing chain   | Renumbered sheet 10 as 11                                |        |
|           |         |        | Damper                               |                                                          |        |
| 7/1/11    | 3       | 12     | Camshaft cleaning, etc               | Revised note D, renumbered sheet 11 as sheet 12          |        |
| 7/1/11    | 3       | 13     | Balance shaft inspect & install      | Removed balance shaft part number 24503588               |        |
|           |         |        |                                      | Renumbered sheet 12 as 13                                |        |
| 7/1/11    | 3       | 14     | Timing gear set                      | Renumbered sheet 13 as 14                                |        |
| 7/1/11    | 3       | 15     | Timing gear set alignment & torque   | Renumbered sheet 14 as 15                                |        |
| 7/1/11    | 4       | 10     | Rear cover installation              | Updated part number                                      |        |
| 7/1/11    | 4       | 12     | Oil pan gasket installation          | Updated sealer information                               |        |
| 7/1/11    | 4       | 13     | Oil pan installation                 | Removed bolt number 24502791                             |        |
| 7/1/11    | 5       | 1      | Valve & spring assembly              | Updated cylinder head part number                        |        |
| 7/1/11    | 5       | 3      | Cylinder head installation           | Clarified torque sequence                                |        |
| 7/1/11    | 6       | 1      | Lifter pre-oiling and installation   | Corrected typo in description B 2.                       |        |
| 7/1/11    | 6       | 5      | Rocker cover installation            | Deleted bolt with washer, part number 25534748 and added |        |
|           |         |        |                                      | grommet, part number 25534749                            |        |
| 7/1/11    | 6       | 6      | Intake gasket installation           | Updated RTV sealer                                       |        |
| 7/1/11    | 6       | 7      | Lower intake manifold install        | Revised intake manifold description and part number and  |        |
|           |         |        |                                      | added torque sequence                                    |        |
| 7/1/11    | 6       | 8      | Upper intake manifold install        | Revised description and updated part number              |        |
| 7/1/11    | 6       | 9      | Throttle body installation           | Updated part number                                      |        |
| 7/1/11    | 6       | 11     | Injector assembly installation       | Updated part number for fuel injector and added second   |        |
|           |         |        |                                      | pressure regulator                                       |        |
| 7/1/11    | 7       | 1      | Coolant out and sensor               | Added part number for coolant outlet gasket              |        |
| 7/1/11    | 7       | 4      | Crankshaft sensor shield             | Revised part number                                      |        |
| 7/1/11    | 7       | 6      | Throttle body modification           | Removed part numbers 88961007 and 12568877               |        |
| he follow | ving up | odates | cover changes through April 10, 2012 | 2                                                        |        |
| 4/10/12   | 1       | 5A     | New Block and Pre-Hone Prep          | Revised length of time cleaning solution can be used     |        |
| 4/10/12   | 1       | 6      | New Block and Pre-Hone Prep          | Revised the sequence of main bolt installation           |        |
| 4/10/12   | 3       | 3      | Piston installation and clearances   | Revised the sequence of main bolt installation           |        |