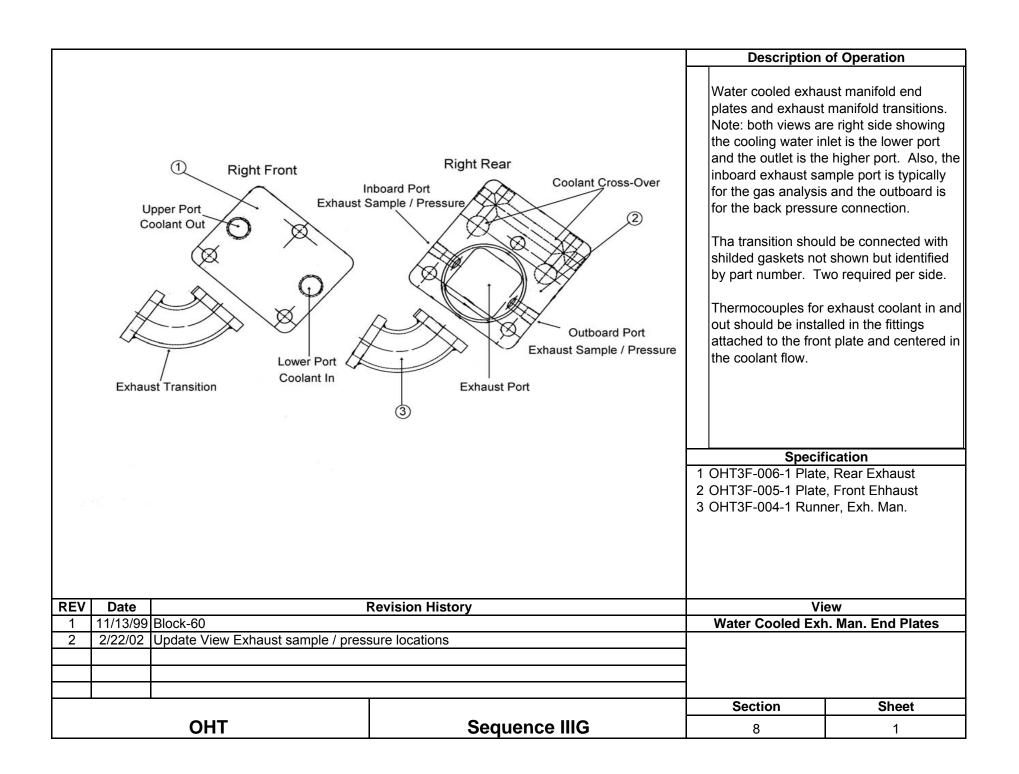

| Sheet                                                                                                                                                                                                                  |
| Final Dress                                | Sequence IIIG    |                          | 7                                                                                                                                                                                              | 6                                                                                                                                                                                                                      |

Section 8

**OH Technologies Special Engine Dress** 



| Image: Construction of the second |                   | <u>sensor or other e</u><br><u>components ups</u> | RTV Sealer on O2<br><u>xhaust system</u><br><u>tream of O2 sensor.</u><br><u>fication</u><br>e, Front Ehhaust<br>e, Rear Exhaust<br>ket, End Plate<br>pow, Exh. Modified<br>ket Flange, Metal |
|---------------------------------------------------------------------------------------------------------------------------------------------------------------------------------------------------------------------------------------------------------------------------------------------------------------------------------------------------------------------------------------------------------------------------------------------------------------------------------------------------------------