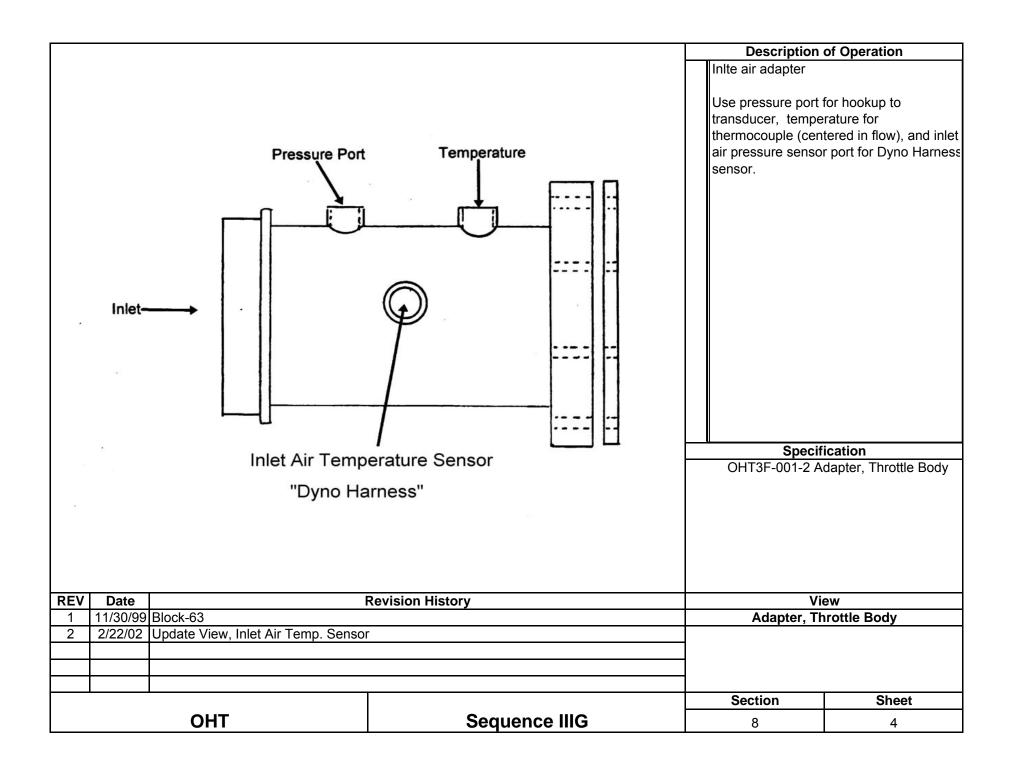

|                   | Section                                           | Sheet                                                                                                                                                                                         |