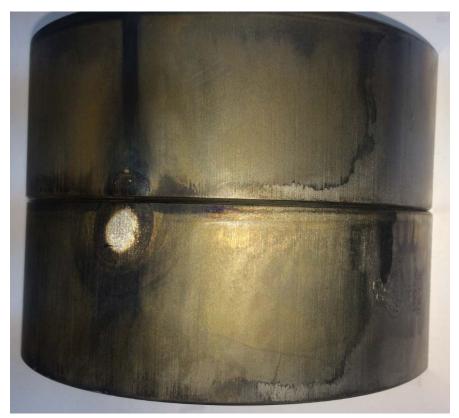

## Volvo/Mack T12/T13 Stained Rings

- Receiving stained rings in both T12 and T13
- Oronite studied the rings
- Volvo/Mack says rings are "OK to use"