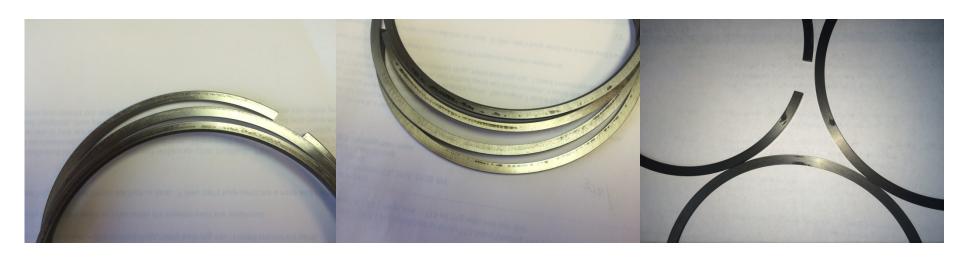

## Volvo/Mack T12/T13 Stained Rings

- Receiving stained rings in both T12 and T13
- Oronite studied the rings
- Volvo/Mack says rings are "OK to use"