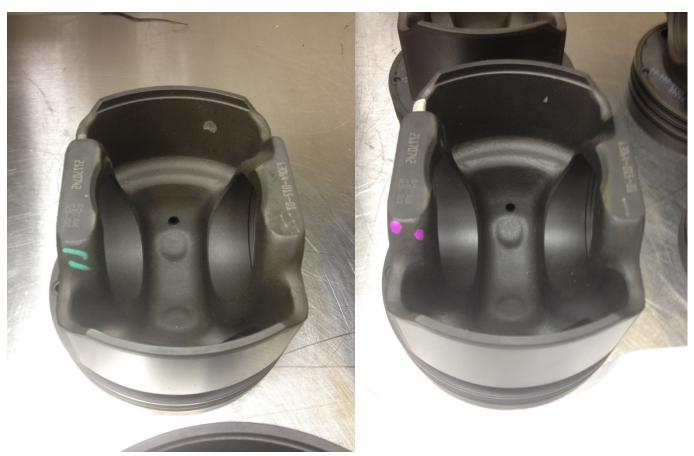

## Volvo/Mack T13 Oil Ring Update

- TEI got some oil rings with a red dot on them instead of a green dot.
- The red dot oil rings are the wrong year model ring and are not to be used.
- We believe we caught all the red dot rings but.....

## Volvo/Mack T13 Piston Oil Hole Chamfer

• 2 different piston oil holes