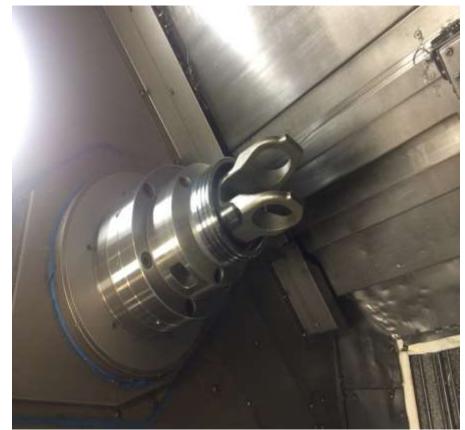

#### Volvo/Mack T11/T12 Connecting Rod

#### Part # 367GC4267M

- Purchasing new rods made by Covert Manufacturing
- Seeing a slight offset on the center of big end causing a possible bearing crush issue.

Rod rejection rate ~25%

- Currently 250+ new tighter tolerance crowns are being made
- Delivery hopefully in a few weeks
- Forgings are made in Korea
- Shipped by boat to the South Bend, IN
- 100% of the machining done at Federal Mogul Prototype Center in a 4 step process
  - 18 quality measurements are made on every piston
  - Over 100 measurements made on statistical basis to control the process
- Pistons are washed with a slightly acidic solution to clean and etch the surface to help adherence of the phosphate coating
- Pistons are sent to a local South Bend vendor to perform phosphate coating
- Returned, inspected then packaged for shipping