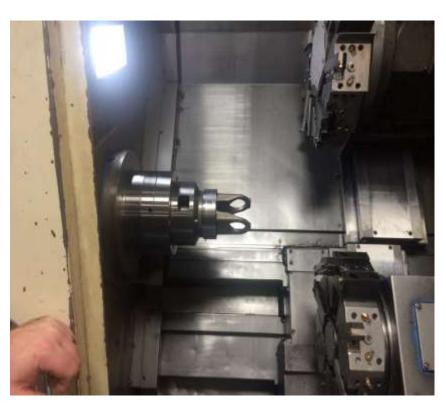

#### Part # 367GC4267M

- Purchasing new rods made by Covert Manufacturing
- Seeing a slight offset on the center of big end causing a possible bearing crush issue.

Rod rejection rate ~25%

- Currently 250+ new tighter tolerance crowns are being made
- Delivery hopefully in a few weeks
- Forgings are made in Korea
- Shipped by boat to the South Bend, IN
- 100% of the machining done at Federal Mogul Prototype Center in a 4 step process
  - 18 quality measurements are made on every piston
  - Over 100 measurements made on statistical basis to control the process
- Pistons are washed with a slightly acidic solution to clean and etch the surface to help adherence of the phosphate coating
- Pistons are sent to a local South Bend vendor to perform phosphate coating
- Returned, inspected then packaged for shipping

#### **Machine pin bores**

Machine valve pockets and wash

Pistons sent to local company to phosphate, returned, inspected and packaged for shipping