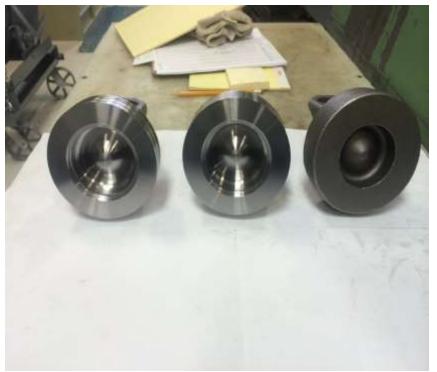

#### Volvo/Mack T11/T12 Connecting Rod

#### Part # 367GC4267M

- Purchasing new rods made by Covert Manufacturing
- Seeing a slight offset on the center of big end causing a possible bearing crush issue.

Rod rejection rate ~25%

- Currently 250+ new tighter tolerance crowns are being made
- Delivery hopefully in a few weeks
- Forgings are made in Korea
- Shipped by boat to the South Bend, IN
- 100% of the machining done at Federal Mogul Prototype Center in a 4 step process
  - 18 quality measurements are made on every piston
  - Over 100 measurements made on statistical basis to control the process
- Pistons are washed with a slightly acidic solution to clean and etch the surface to help adherence of the phosphate coating
- Pistons are sent to a local South Bend vendor to perform phosphate coating
- Returned, inspected then packaged for shipping