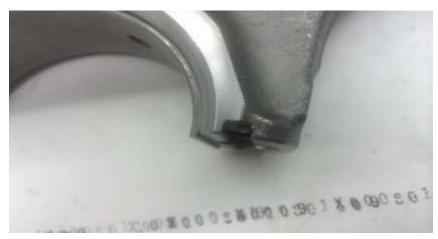

#### Volvo/Mack T11/T12 Connecting Rod

#### Part # 367GC4267M

- Purchasing new rods made by Covert Manufacturing
- Seeing a slight offset on the center of big end causing a possible bearing crush issue.

Rod rejection rate ~25%

- Currently 250+ new tighter tolerance crowns are being made
- Delivery hopefully in a few weeks
- Forgings are made in Korea
- Shipped by boat to the South Bend, IN
- 100% of the machining done at Federal Mogul Prototype Center in a 4 step process
  - 18 quality measurements are made on every piston
  - Over 100 measurements made on statistical basis to control the process
- Pistons are washed with a slightly acidic solution to clean and etch the surface to help adherence of the phosphate coating
- Pistons are sent to a local South Bend vendor to perform phosphate coating
- Returned, inspected then packaged for shipping