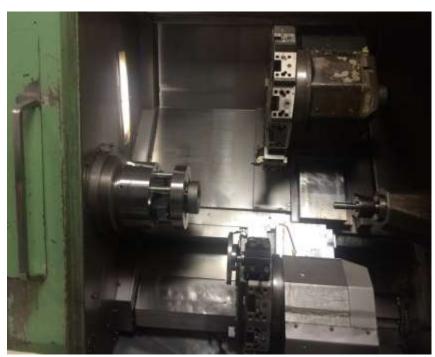

#### Part # 367GC4267M

- Purchasing new rods made by Covert Manufacturing
- Seeing a slight offset on the center of big end causing a possible bearing crush issue.

Rod rejection rate ~25%

- Currently 250+ new tighter tolerance crowns are being made
- Delivery hopefully in a few weeks
- Forgings are made in Korea
- Shipped by boat to the South Bend, IN
- 100% of the machining done at Federal Mogul Prototype Center in a 4 step process
  - 18 quality measurements are made on every piston
  - Over 100 measurements made on statistical basis to control the process
- Pistons are washed with a slightly acidic solution to clean and etch the surface to help adherence of the phosphate coating
- Pistons are sent to a local South Bend vendor to perform phosphate coating
- Returned, inspected then packaged for shipping

Crown, bowl and rough cut of the lands machined

Chuck on the bowl and machine ring belt, lands, skirt and under crown