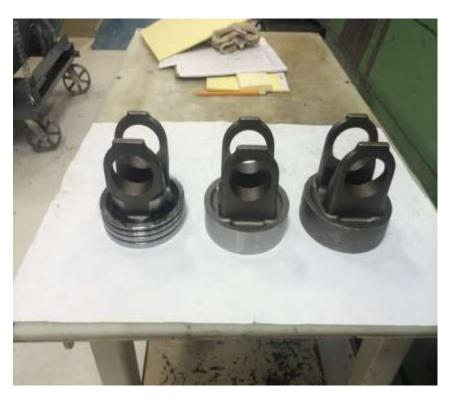

#### Volvo/Mack T11/T12 Connecting Rod

#### Part # 367GC4267M

- Purchasing new rods made by Covert Manufacturing
- Seeing a slight offset on the center of big end causing a possible bearing crush issue.

Rod rejection rate ~25%

- Currently 250+ new tighter tolerance crowns are being made
- Delivery hopefully in a few weeks
- Forgings are made in Korea
- Shipped by boat to the South Bend, IN
- 100% of the machining done at Federal Mogul Prototype Center in a 4 step process
  - 18 quality measurements are made on every piston
  - Over 100 measurements made on statistical basis to control the process
- Pistons are washed with a slightly acidic solution to clean and etch the surface to help adherence of the phosphate coating
- Pistons are sent to a local South Bend vendor to perform phosphate coating
- Returned, inspected then packaged for shipping