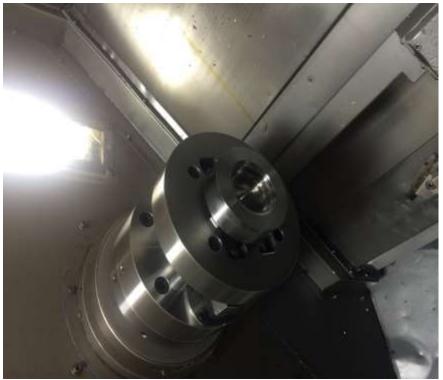

#### Part # 367GC4267M

- Purchasing new rods made by Covert Manufacturing
- Seeing a slight offset on the center of big end causing a possible bearing crush issue.

Rod rejection rate ~25%

- Currently 250+ new tighter tolerance crowns are being made
- Delivery hopefully in a few weeks
- Forgings are made in Korea
- Shipped by boat to the South Bend, IN
- 100% of the machining done at Federal Mogul Prototype Center in a 4 step process
  - 18 quality measurements are made on every piston
  - Over 100 measurements made on statistical basis to control the process
- Pistons are washed with a slightly acidic solution to clean and etch the surface to help adherence of the phosphate coating
- Pistons are sent to a local South Bend vendor to perform phosphate coating
- Returned, inspected then packaged for shipping

Crown, bowl and rough cut of the lands machined

Chuck on the bowl and machine ring belt, lands, skirt and under crown