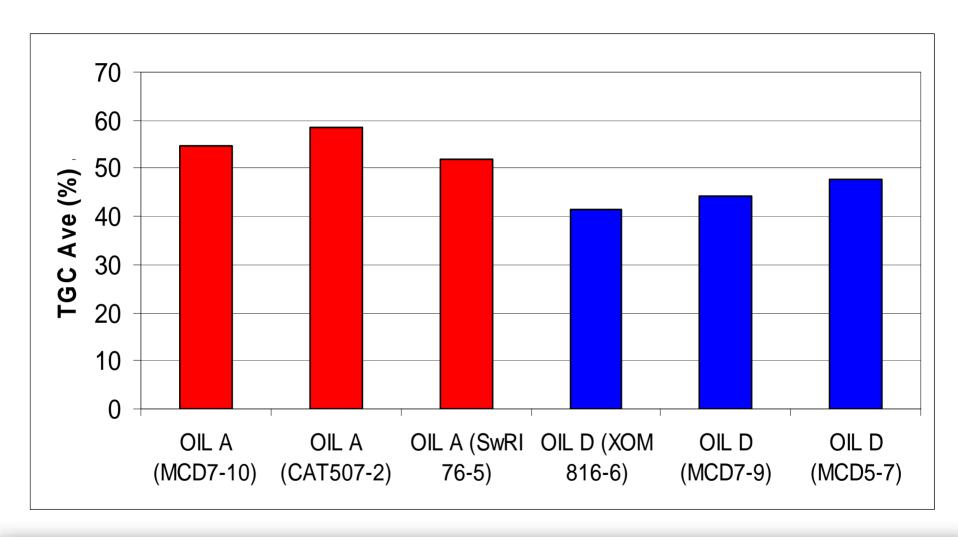

#### **C13 Normalized Oil Consumption**

# No CCV, ULSDF Tests, Second Ring

| <u>Oil</u>       | RSC # (max loss) | TLC (Ave) |
|------------------|------------------|-----------|
| Oil A (MCD7-10)  | 0.039            | 31        |
| Oil A (CAT507-2) | 0.051            | 45        |
| Oil A (Sw76-5)   | (3) 0.065        | 36        |
| Oil D (XOM816-6) | 0.042            | 20        |
| Oil D (MCD7-9)   | (1) 0.039        | 24        |
| Oil D (MCD5-7)   | 0.064            | 26        |