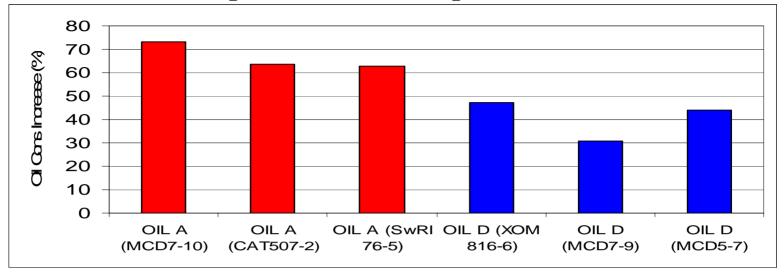

#### **C13 Raw Oil Consumption**

| <u>Oil</u>       | <u>Test Hours</u> | Oil Cons Inc |
|------------------|-------------------|--------------|
| Oil A (MCD7-10)  | 500               | 73.3         |
| Oil A (CAT507-2) | 500               | 63.8         |
| Oil A (Sw76-5)   | 500               | 62.9         |
| Oil D (XOM816-6) | 500               | 47.1         |
| Oil D (MCD7-9)   | 500               | 30.7         |
| Oil D (MCD5-7)   | 500               | 44.2         |