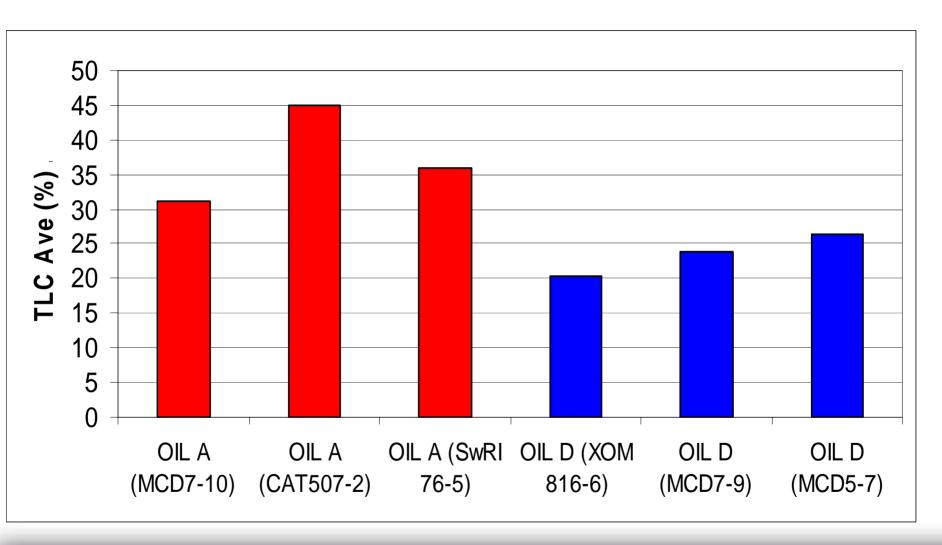

#### **C13 Normalized Oil Consumption**

# No CCV, ULSDF Tests, Second Ring

| <u>Oil</u>       | RSC # (max loss) | TLC (Ave) |
|------------------|------------------|-----------|
| Oil A (MCD7-10)  | 0.039            | 31        |
| Oil A (CAT507-2) | 0.051            | 45        |
| Oil A (Sw76-5)   | (3) 0.065        | 36        |
| Oil D (XOM816-6) | 0.042            | 20        |
| Oil D (MCD7-9)   | (1) 0.039        | 24        |
| Oil D (MCD5-7)   | 0.064            | 26        |