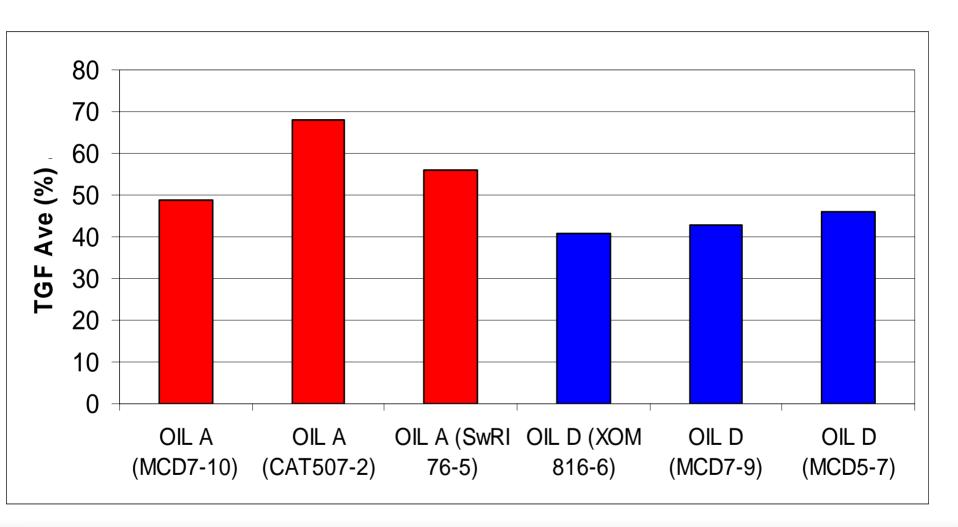

#### **C13 Normalized Oil Consumption**

# No CCV, ULSDF Tests, Second Ring

| <u>Oil</u>       | RSC # (max loss) | TLC (Ave) |
|------------------|------------------|-----------|
| Oil A (MCD7-10)  | 0.039            | 31        |
| Oil A (CAT507-2) | 0.051            | 45        |
| Oil A (Sw76-5)   | (3) 0.065        | 36        |
| Oil D (XOM816-6) | 0.042            | 20        |
| Oil D (MCD7-9)   | (1) 0.039        | 24        |
| Oil D (MCD5-7)   | 0.064            | 26        |