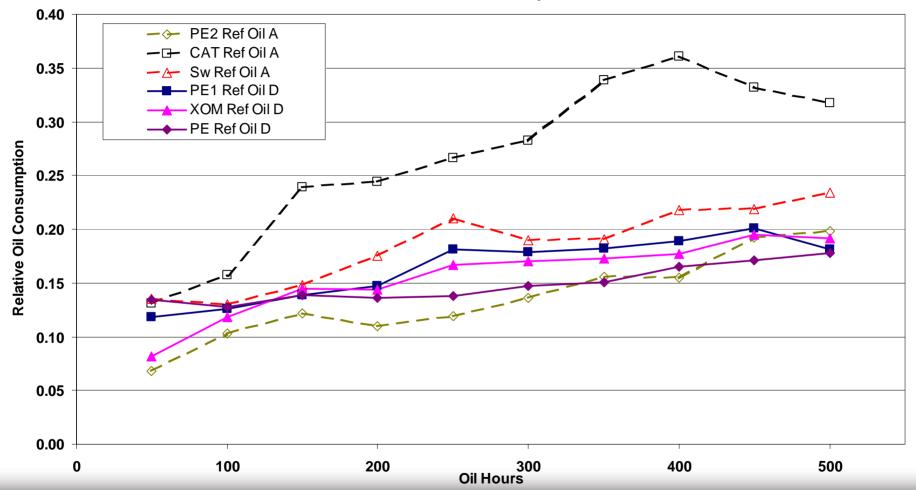

#### **C13 Normalized Oil Consumption**

# No CCV, ULSDF Tests, Second Ring

| <u>Oil</u>       | RSC # (max loss) | TLC (Ave) |
|------------------|------------------|-----------|
| Oil A (MCD7-10)  | 0.039            | 31        |
| Oil A (CAT507-2) | 0.051            | 45        |
| Oil A (Sw76-5)   | (3) 0.065        | 36        |
| Oil D (XOM816-6) | 0.042            | 20        |
| Oil D (MCD7-9)   | (1) 0.039        | 24        |
| Oil D (MCD5-7)   | 0.064            | 26        |