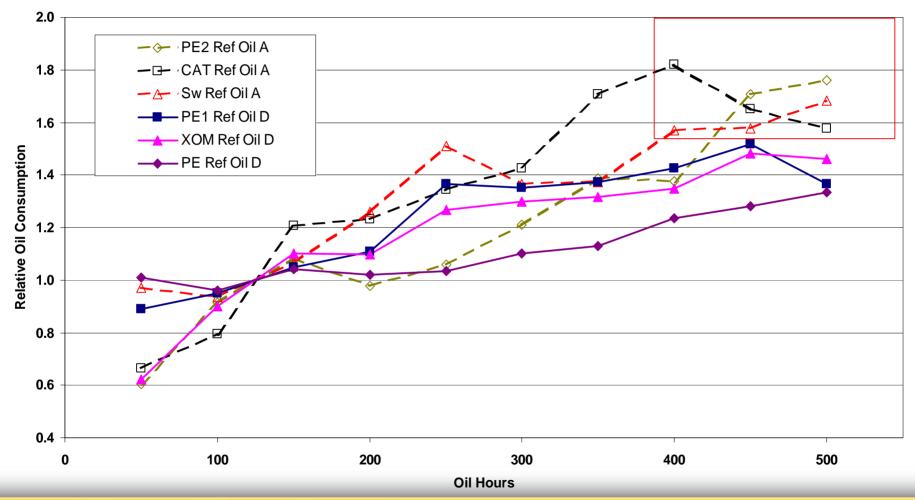

#### **C13 Normalized Oil Consumption**

# No CCV, ULSDF Tests, Second Ring

| <u>Oil</u>       | RSC # (max loss) | TLC (Ave) |
|------------------|------------------|-----------|
| Oil A (MCD7-10)  | 0.039            | 31        |
| Oil A (CAT507-2) | 0.051            | 45        |
| Oil A (Sw76-5)   | (3) 0.065        | 36        |
| Oil D (XOM816-6) | 0.042            | 20        |
| Oil D (MCD7-9)   | (1) 0.039        | 24        |
| Oil D (MCD5-7)   | 0.064            | 26        |

#### **C13 Raw Oil Consumption**

| <u>Oil</u>       | <u>Test Hours</u> | Oil Cons Inc |
|------------------|-------------------|--------------|
| Oil A (MCD7-10)  | 500               | 73.3         |
| Oil A (CAT507-2) | 500               | 63.8         |
| Oil A (Sw76-5)   | 500               | 62.9         |
| Oil D (XOM816-6) | 500               | 47.1         |
| Oil D (MCD7-9)   | 500               | 30.7         |
| Oil D (MCD5-7)   | 500               | 44.2         |