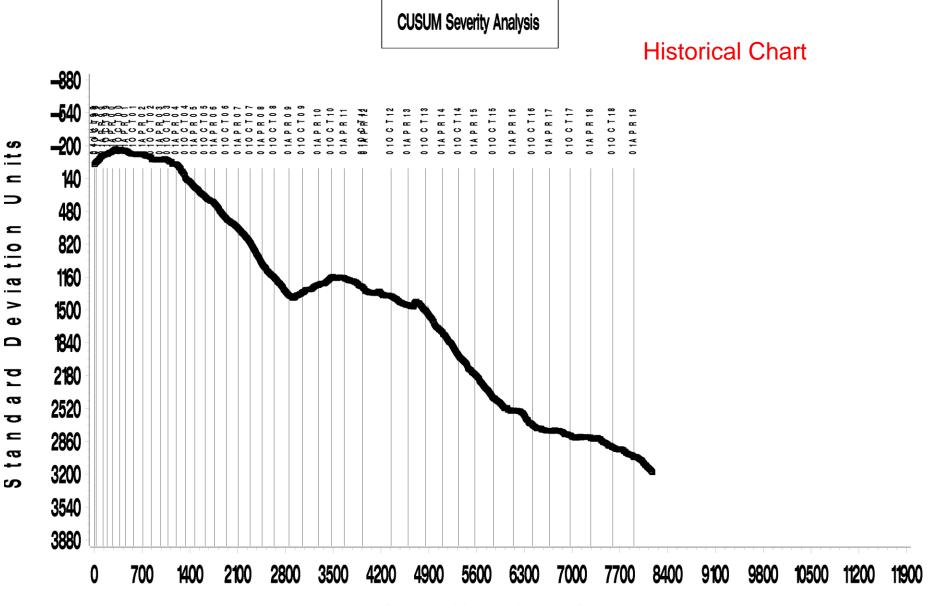

### **HTCBT Test Severity**

- Copper concentration trending severe
- Lead concentration trending severe

#### **COPPER CHANGE (ppm)**

COUNT IN COMPLETION DATE ORDER