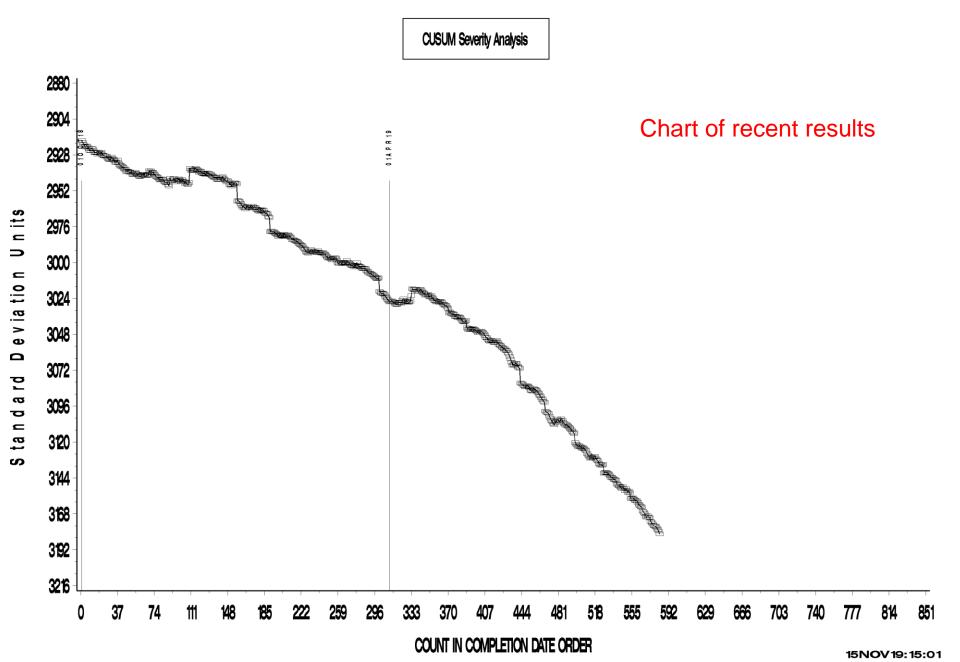

### **HTCBT Test Severity**

- Copper concentration trending severe
- Lead concentration trending severe

#### **COPPER CHANGE (ppm)**