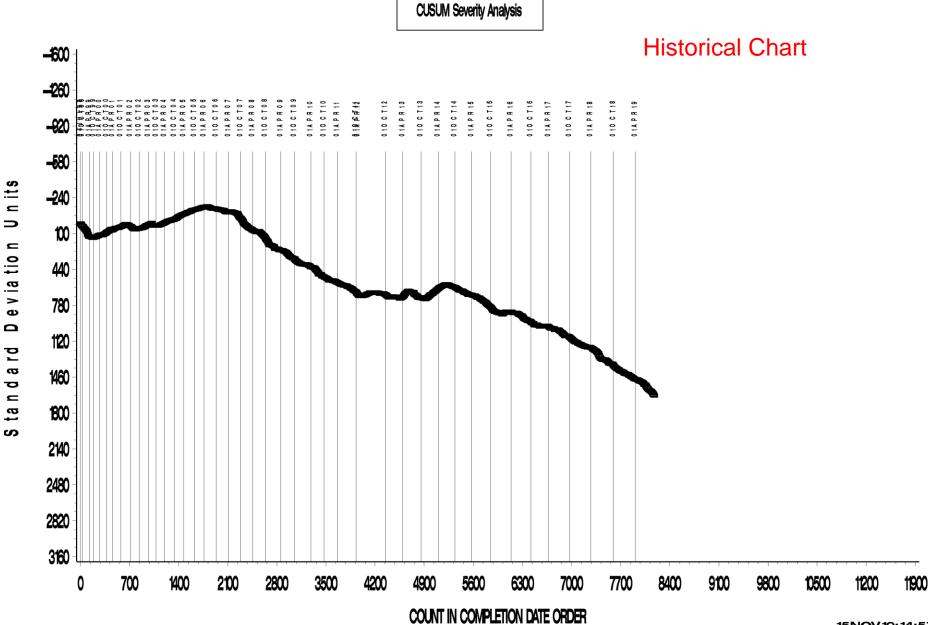

### **HTCBT Test Severity**

- Copper concentration trending severe
- Lead concentration trending severe

#### LEAD CHANGE (ppm)