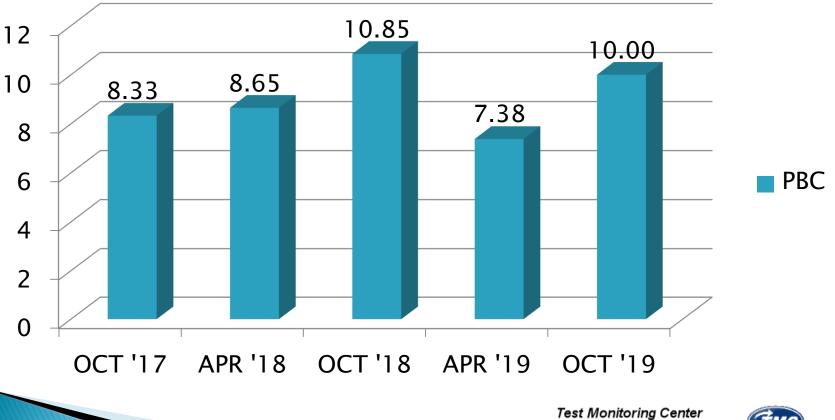

| 25              |



### **HTCBT Lost Tests\***

| Status  | Cause                    |    |
|---------|--------------------------|----|
| Invalid | Power Failure            | 7  |
| Invalid | Airflow Control Problems | 2  |
| Invalid | Unapproved Hardware      | 1  |
| Aborted | Heater Failure           | 1  |
| Aborted | Sample Spilled           | 1  |
| Total   |                          | 12 |

\*Invalid and aborted calibration tests



### **HTCBT Test Severity**

- Copper concentration trending severe
- Lead concentration trending severe







#### **COPPER CHANGE (ppm)**



COUNT IN COMPLETION DATE ORDER



#### **COPPER CHANGE (ppm)**





#### LEAD CHANGE (ppm)





#### LEAD CHANGE (ppm)



### **HTCBT Precision Estimates**

CUC



### **HTCBT Precision Estimates**

PBC



http://astmtmc.cmu.edu



### **Information Letters\***

| Test  | Date       | IL     | Торіс                                                              |
|-------|------------|--------|--------------------------------------------------------------------|
| HTCBT | 6/3/2019   | 19-1   | Standardization of Test Result Calculation Precision and Reporting |
| HTCBT | 10/31/2019 | 19-2** | Clarification of Test Result Calculation Precision and Reporting   |

### \*Available from TMC Website

\*\*IL 19-2 addresses a negative vote received for IL 19-1 and was issued after the close of the report period.





### **Reference Oil Inventory Estimated Life**

| Oil    | TMC Inventory<br>(gallons) | Quantity<br>Shipped in last 6<br>months<br>(gallons) | Lab Inventory<br>(samples) | Estimated Lif