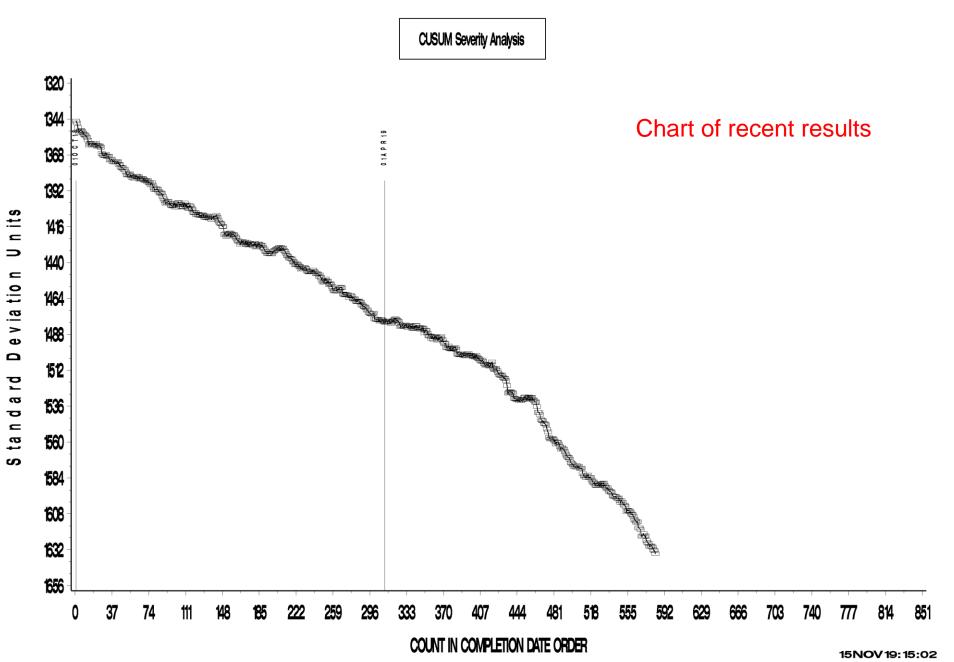

### **HTCBT Test Severity**

- Copper concentration trending severe
- Lead concentration trending severe

#### **COPPER CHANGE (ppm)**

COUNT IN COMPLETION DATE ORDER

#### **COPPER CHANGE (ppm)**