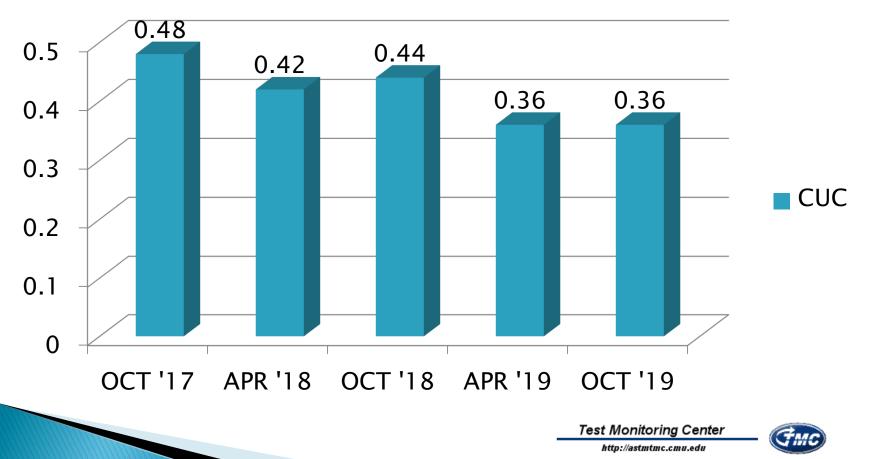

|
| Total                              | 25              |



### **HTCBT Lost Tests\***

| Status  | Cause                    |    |
|---------|--------------------------|----|
| Invalid | Power Failure            | 7  |
| Invalid | Airflow Control Problems | 2  |
| Invalid | Unapproved Hardware      | 1  |
| Aborted | Heater Failure           | 1  |
| Aborted | Sample Spilled           | 1  |
| Total   |                          | 12 |

\*Invalid and aborted calibration tests



### **HTCBT Test Severity**

- Copper concentration trending severe
- Lead concentration trending severe







#### **COPPER CHANGE (ppm)**



COUNT IN COMPLETION DATE ORDER



#### **COPPER CHANGE (ppm)**





#### LEAD CHANGE (ppm)





#### LEAD CHANGE (ppm)



### **HTCBT Precision Estimates**

CUC



### **HTCBT Precision Estimates**

PBC



http://astmtmc.cmu.edu



### **Information Letters\***

| Test  | Date       | IL     | Торіс                                                              |
|-------|------------|--------|--------------------------------------------------------------------|
| HTCBT | 6/3/2019   | 19-1   | Standardization of Test Result Calculation Precision and Reporting |
| HTCBT | 10/31/2019 | 19-2** | Clarification of Test Result Calculation Precision and Reporting   |

### \*Available from TMC Website

\*\*IL 19-2 addresses a negative vote received for IL 19-1 and was issued after the close of the report period.





### **Reference Oil Inventory Estimated Life**

| Oil    | TMC Inventory<br>(gallons) | Quantity<br>Shipped in last 6<br>months<br>(gallons) |