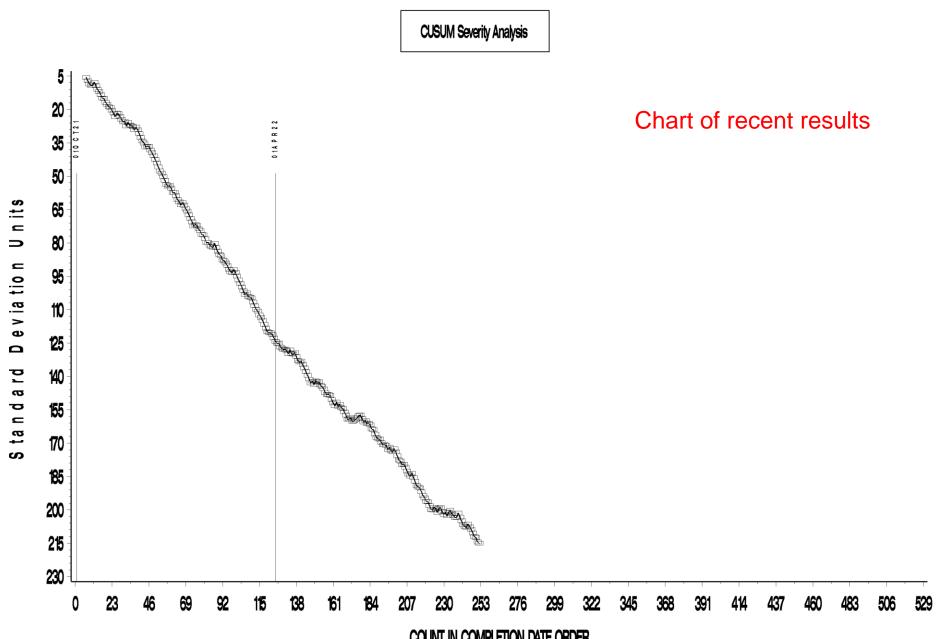

## **EOFT Test Severity**

Change in flowrate is trending severe.

### **EOFT Precision Estimates**