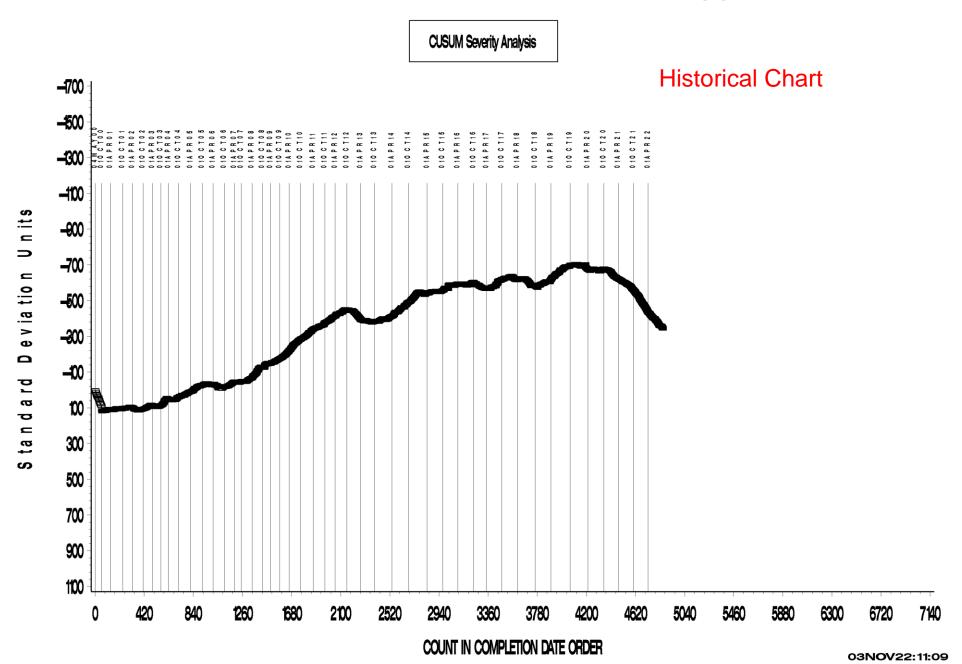

## **EOFT Test Severity**

Change in flowrate is trending severe.

### **EOFT Precision Estimates**