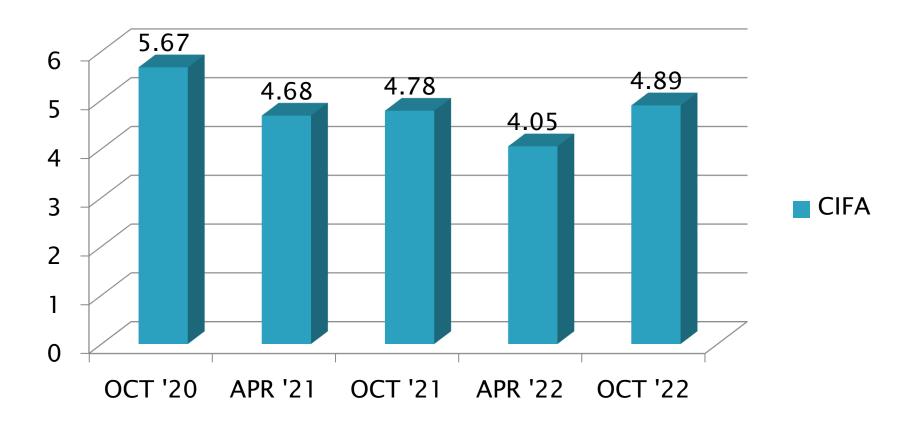

| # |
|---------|----------------------|---|
| Invalid | Test length exceeded | 1 |

\*Invalid and aborted calibration tests



# EOFT Failed Tests by Lab

| Failed Parameter            |   | LTMS Lab |   |     |   |    | #        |
|-----------------------------|---|----------|---|-----|---|----|----------|
|                             |   | В        | G | - 1 | L | BE | <i>π</i> |
| No failed tests this period | 0 | 0        | 0 | 0   | 0 | 0  | 0        |



## **EOFT Test Severity**

Change in flowrate is trending severe.



#### **EOFT INDUSTRY OPERATIONALLY VALID DATA**



#### 20 -25 ML CHANGE IN FLOWRATE AVERAGE (%)



#### **EOFT INDUSTRY OPERATIONALLY VALID DATA**



#### 20 -25 ML CHANGE IN FLOWRATE AVERAGE (%)



### **EOFT Precision Estimates**

### **CIFA**





### **Information Letters\***

| Test | Date | IL | Topic                                   |  |
|------|------|----|-----------------------------------------|--|
|      |      |    | No new information letters this period. |  |

\*Available from TMC Website



## Reference Oil Inventory Estimated Life

| Oil | TMC Inventory<br>(gallons) | Quantity<br>Shipped in last 6<br>months<br>(gallons) | Lab Inventory<br>(samples) | Estimated Life |
|-----|----------------------------|------------------------------------------------------|----------------------------|----------------|
| 79  | 271.6                      | 39.4                                                 | 109                        | 3 years        |



### Miscellaneous Information

- Available on TMC Website:
  - Oil Assignm