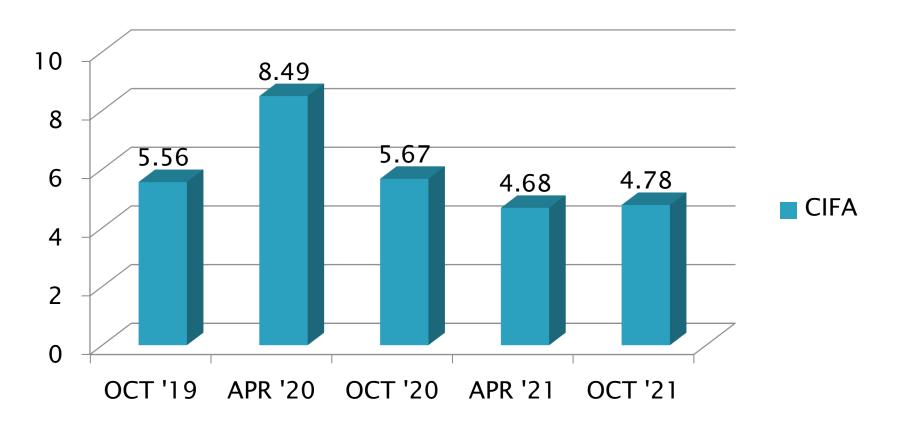

nd aborted calibration tests



# EOFT Failed Tests by Lab

| Failed Parameter`         | LTMS Lab |   |   |     | # |          |
|---------------------------|----------|---|---|-----|---|----------|
| raneu raiainetei          | Α        | В | G | - 1 | L | <b>π</b> |
| Mild Change in Flowrate   | 0        | 0 | 0 | 0   | 0 | 0        |
| Severe Change in Flowrate | 1        | 0 | 1 | 0   | 0 | 2        |
| Total                     | 1        | 0 | 1 | 0   | 0 | 2        |



# **EOFT Test Severity**

Change in flowrate is trending severe.



#### **EOFT INDUSTRY OPERATIONALLY VALID DATA**



#### 20 -25 ML CHANGE IN FLOWRATE AVERAGE (%)



#### **EOFT INDUSTRY OPERATIONALLY VALID DATA**



#### 20 -25 ML CHANGE IN FLOWRATE AVERAGE (%)



### **EOFT Precision Estimates**

#### **CIFA**





### Information Letters\*

| Test | Date | IL | Topic                                   |  |
|------|------|----|-----------------------------------------|--|
|      |      |    | No new information letters this period. |  |

\*Available from TMC Website



## Reference Oil Inventory Estimated Life

| Oil | TMC Inventory<br>(gallons) | Quantity<br>Shipped in last 6<br>months<br>(gallons) | Lab Inventory<br>(samples) | Estimated Life |
|-----|----------------------------|------------------------------------------------------|----------------------------|----------------|
| 79  | 348.6                      | 42.6                                                 | 147                        | 3.5 years      |



### Miscellaneous Information

- Available on TMC Website:
  - Oil Assignment