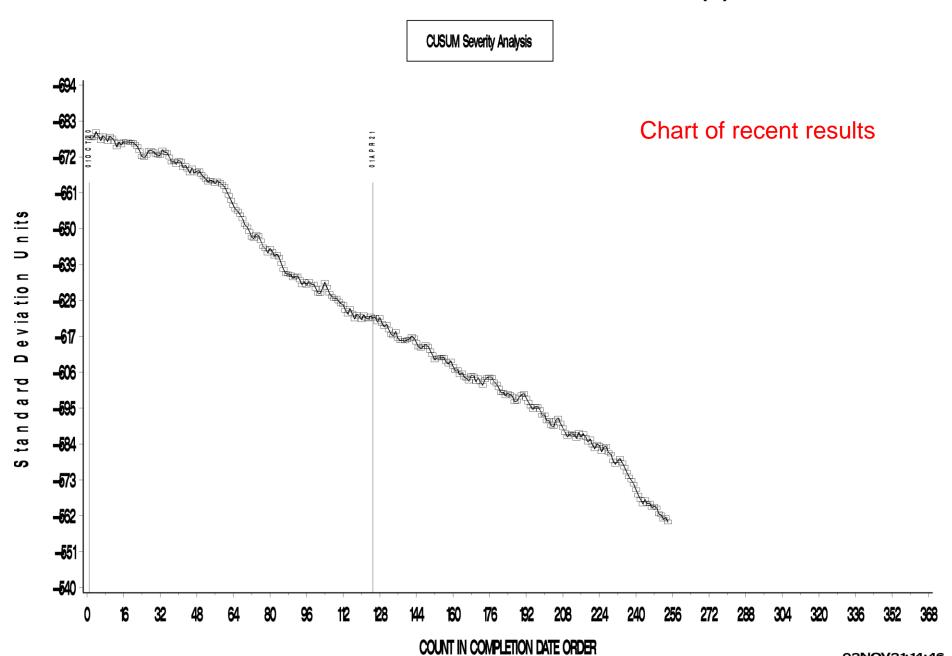

# **EOFT Test Severity**

Change in flowrate is trending severe.

#### **EOFT INDUSTRY OPERATIONALLY VALID DATA**

#### 20 -25 ML CHANGE IN FLOWRATE AVERAGE (%)