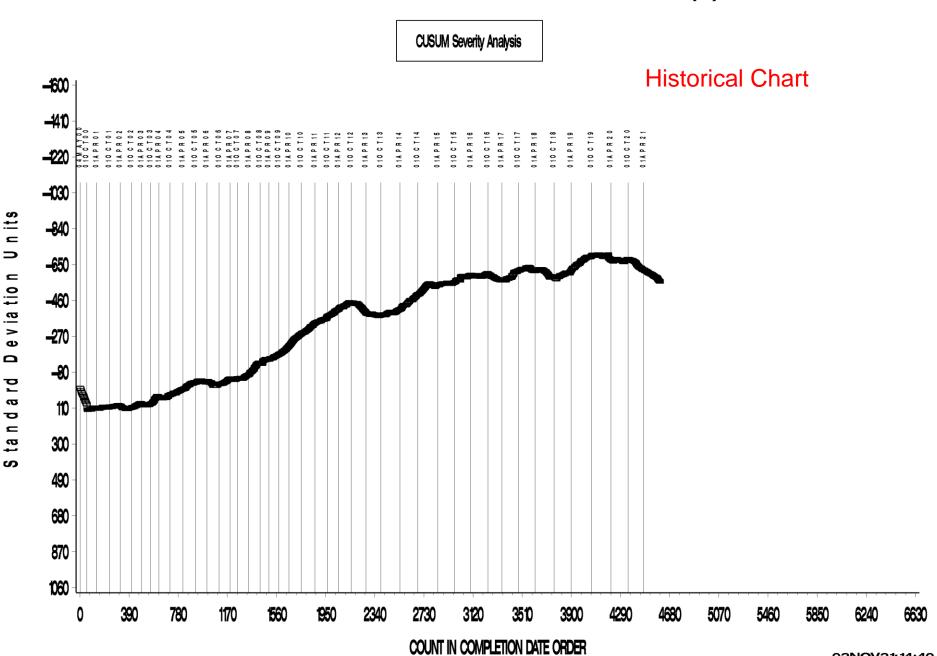

# **EOFT Test Severity**

Change in flowrate is trending severe.

#### **EOFT INDUSTRY OPERATIONALLY VALID DATA**

#### 20 -25 ML CHANGE IN FLOWRATE AVERAGE (%)