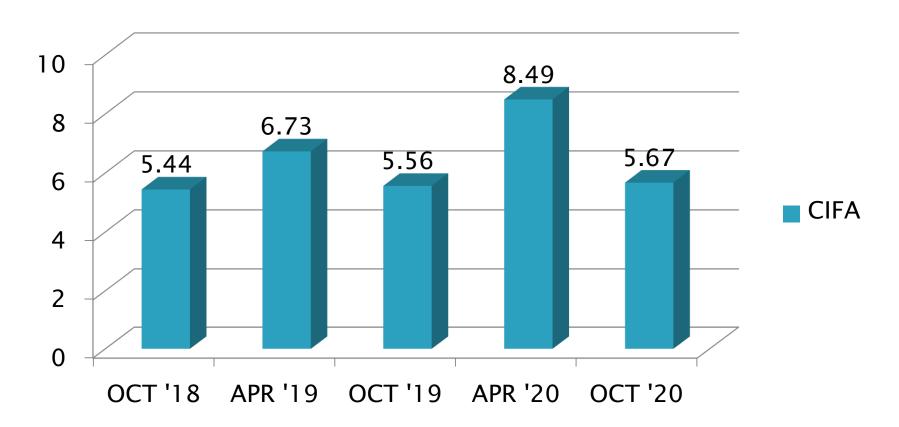

|
| Severe Change in Flowrate | 0        | 0 | 0 | 0   | 0 | 0   |
| Total                     | 0        | 0 | 2 | 0   | 0 | 2   |



## **EOFT Lost Tests\***

| Status | Cause                                         | # |
|--------|-----------------------------------------------|---|
|        | No invalid or aborted tests this test period. |   |
|        |                                               |   |

\*Invalid and aborted calibration tests



# **EOFT Test Severity**

Change in flowrate is on target

#### **EOFT INDUSTRY OPERATIONALLY VALID DATA**



#### 20 —25 ML CHANGE IN FLOWRATE AVERAGE (%)



COUNT IN COMPLETION DATE ORDER

#### **EOFT INDUSTRY OPERATIONALLY VALID DATA**



#### 20 -25 ML CHANGE IN FLOWRATE AVERAGE (%)



### **EOFT Precision Estimates**

#### **CIFA**





## Information Letters\*

| Test | Date | IL | Topic                                   |
|------|------|----|-----------------------------------------|
|      |      |    | No new information letters this period. |

\*Available from TMC Website



# Reference Oil Inventory Estimated Life

| Oil | TMC Inventory<br>(gallons) | Quantity<br>Shipped in last 6<br>months<br>(gallons) | Lab Inventory<br>(samples) | Estimated Life |
|-----|----------------------------|------------------------------------------------------|----------------------------|----------------|
| 79  | 435.4                      | 33.5                                                 | 159                        | 3.5 years      |



### Miscellaneous Information

- Available on TMC Website:
  - Oil Assignment Request and