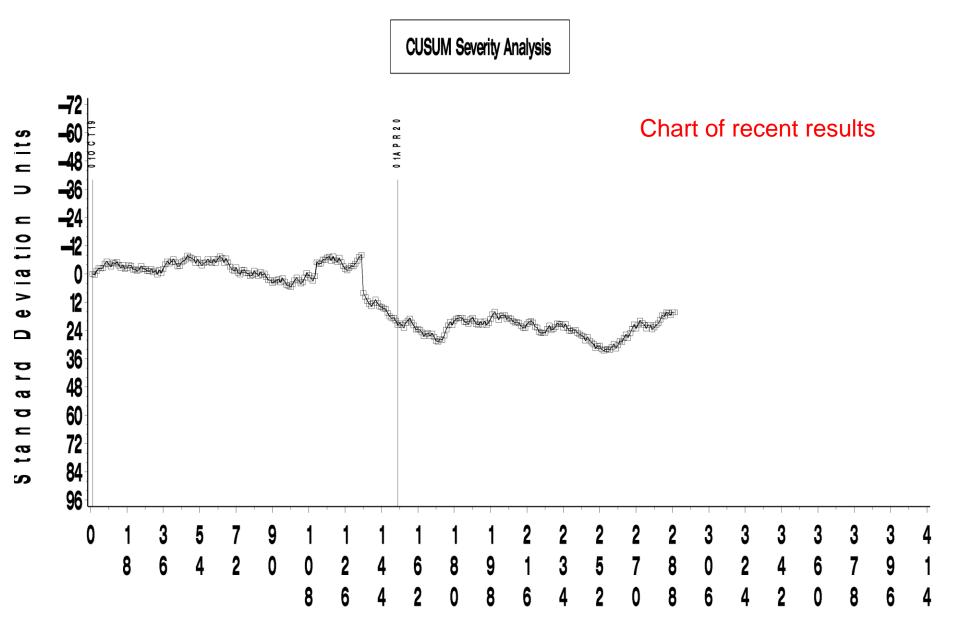

#### **EOFT INDUSTRY OPERATIONALLY VALID DATA**

#### 20 -25 ML CHANGE IN FLOWRATE AVERAGE (%)