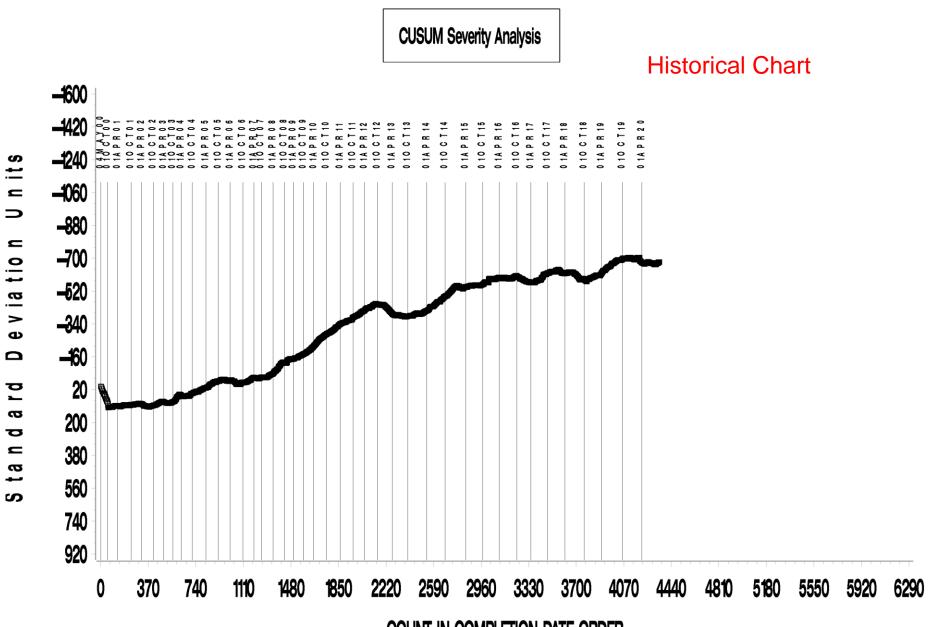

# **EOFT Test Severity**

Change in flowrate is on target

#### **EOFT INDUSTRY OPERATIONALLY VALID DATA**

#### 20 —25 ML CHANGE IN FLOWRATE AVERAGE (%)

COUNT IN COMPLETION DATE ORDER