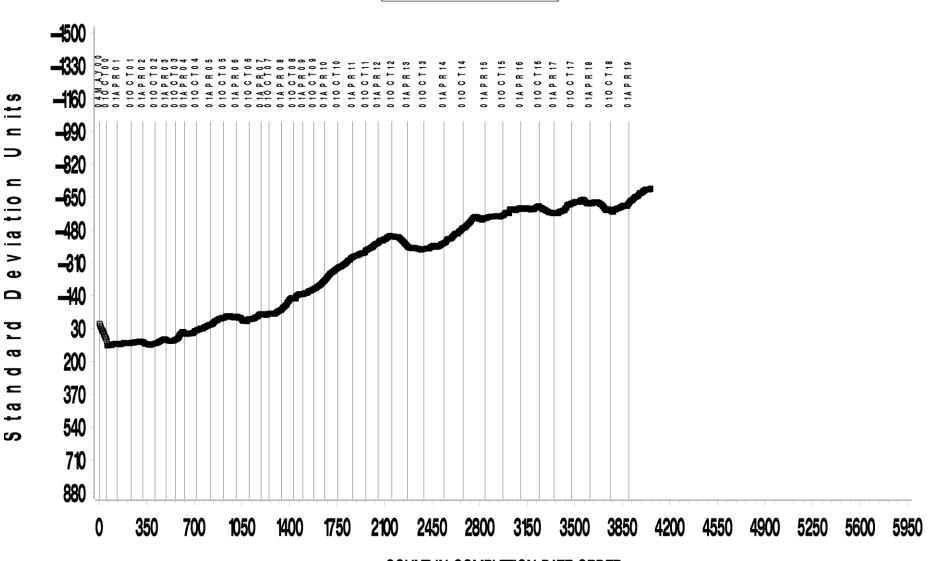

## **EOFT Test Severity**

Change in flowrate is trending mild

#### **EOFT INDUSTRY OPERATIONALLY VALID DATA**

#### 20 —25 ML CHANGE IN FLOWRATE AVERAGE (%)

**CUSUM Severity Analysis** 

COUNT IN COMPLETION DATE ORDER