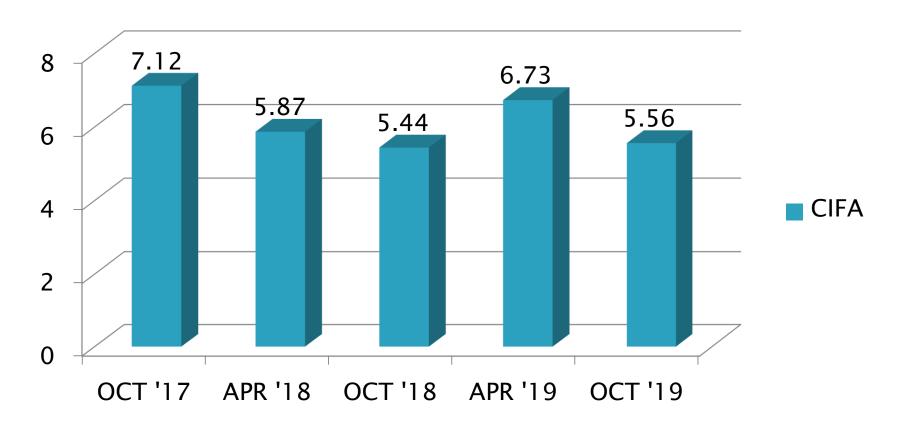

| 160                |
| Failed Calibration Test     | OC            | 2                  |
| Total                       |               | 162                |

## **EOFT Failed Tests**

| Failed Parameter        | Number of Tests |  |
|-------------------------|-----------------|--|
| Mild Change in Flowrate | 2               |  |
| Total                   | 2               |  |

### **EOFT Lost Tests\***

| Status         | # |
|----------------|---|
| No lost tests. | 0 |

\*Invalid and aborted calibration tests



## **EOFT Test Severity**

Change in flowrate is trending mild

#### **EOFT INDUSTRY OPERATIONALLY VALID DATA**



#### 20 —25 ML CHANGE IN FLOWRATE AVERAGE (%)

**CUSUM Severity Analysis** 



COUNT IN COMPLETION DATE ORDER

### **EOFT Precision Estimates**

### **CIFA**





## Information Letters\*

| Test | Date | IL | Topic                                   |  |
|------|------|----|-----------------------------------------|--|
|      |      |    | No new information letters this period. |  |

\*Available from TMC Website



## Reference Oil Inventory Estimated Life

| Oil | TMC Inventory<br>(gallons) | Quantity<br>Shipped in last 6<br>months<br>(gallons) | Lab Inventory<br>(samples) | Estimated Life |
|-----|----------------------------|------------------------------------------------------|----------------------------|----------------|
| 79  | 535.4                      | 66.8                                                 | 129                        | 5+ years       |



### Miscellaneous Information

- Available on TMC Website:
  - Oil Assignment R