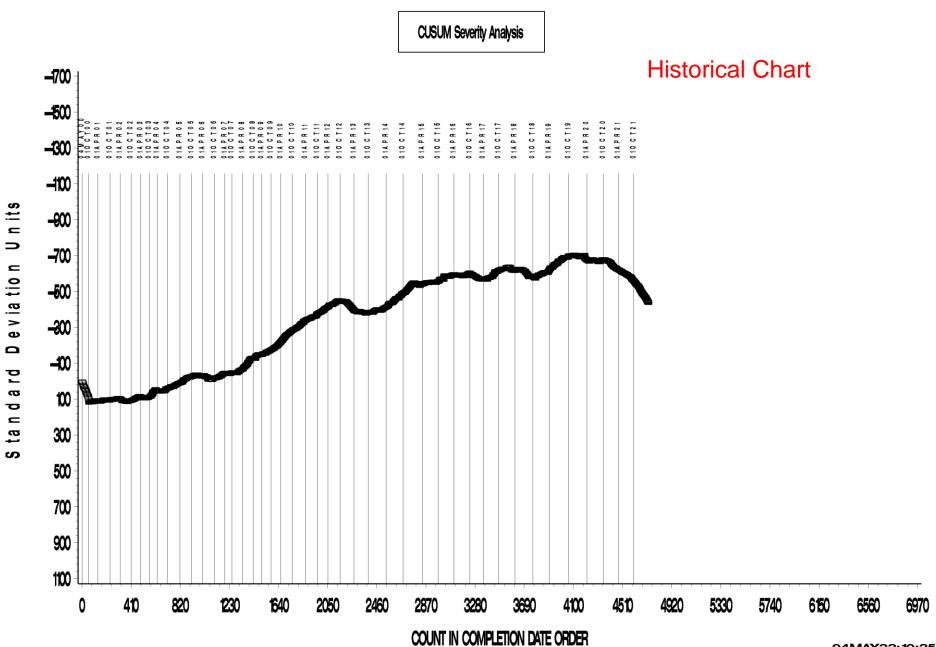

# **EOFT Test Severity**

Change in flowrate is trending severe.

#### **EOFT INDUSTRY OPERATIONALLY VALID DATA**

#### 20 -25 ML CHANGE IN FLOWRATE AVERAGE (%)

04MAY22:10:25