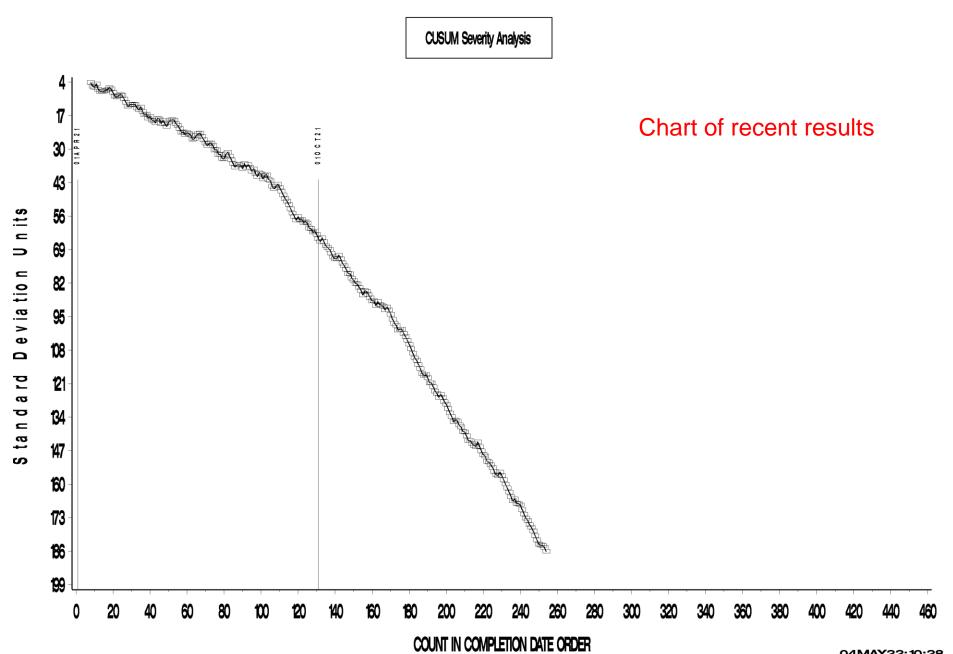

# **EOFT Test Severity**

Change in flowrate is trending severe.

#### **EOFT INDUSTRY OPERATIONALLY VALID DATA**

#### 20 -25 ML CHANGE IN FLOWRATE AVERAGE (%)