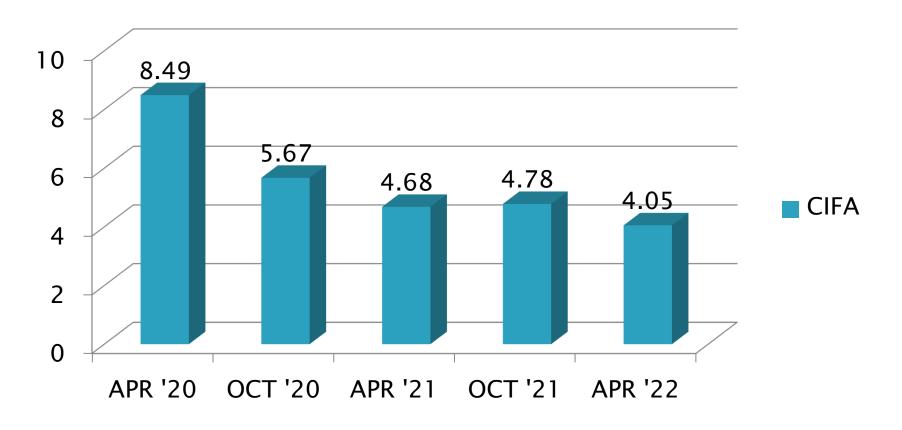

----|----------------------------|--|--|--|
|        | No lost tests this period. |  |  |  |

\*Invalid and aborted calibration tests



# EOFT Failed Tests by Lab

| Failed Parameter            |   | LTMS Lab |   |   |   |               |
|-----------------------------|---|----------|---|---|---|---------------|
| raneu raiainetei            | Α | В        | G | 1 | L | <del>11</del> |
| No failed tests this period | 0 | 0        | 0 | 0 | 0 | 0             |



# **EOFT Test Severity**

Change in flowrate is trending severe.



#### **EOFT INDUSTRY OPERATIONALLY VALID DATA**



#### 20 -25 ML CHANGE IN FLOWRATE AVERAGE (%)



04MAY22:10:25

#### **EOFT INDUSTRY OPERATIONALLY VALID DATA**



#### 20 -25 ML CHANGE IN FLOWRATE AVERAGE (%)



### **EOFT Precision Estimates**

#### **CIFA**





## **Information Letters\***

| Test | Date | IL | Topic                                   |
|------|------|----|-----------------------------------------|
|      |      |    | No new information letters this period. |

\*Available from TMC Website



## Reference Oil Inventory Estimated Life

| Oil | TMC Inventory<br>(gallons) | Quantity<br>Shipped in last 6<br>months<br>(gallons) | Lab Inventory<br>(samples) | Estimated Life |
|-----|----------------------------|------------------------------------------------------|----------------------------|----------------|
| 79  | 311.0                      | 37.6                                                 | 84                         | 3.5 years      |



### Miscellaneous Information

- Available on TMC Website:
  - Oil Assignment Reques