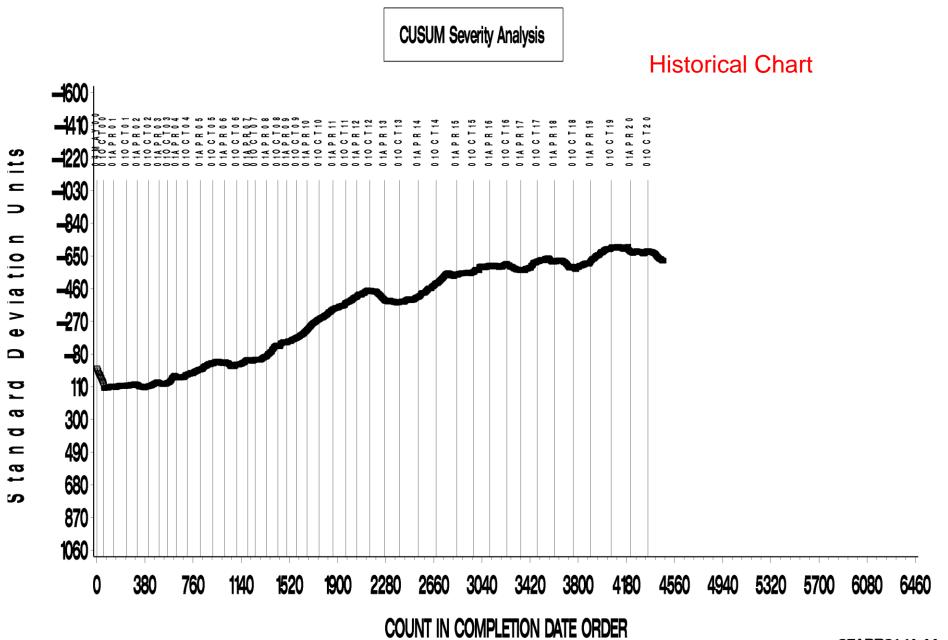

## **EOFT Test Severity**

Change in flowrate is trending severe.

Test Monitoring Center http://astmtmc.cmu.edu

#### EOFT INDUSTRY OPERATIONALLY VALID DATA

#### 20 - 25 ML CHANGE IN FLOWRATE AVERAGE (%)

27APR21:14:44