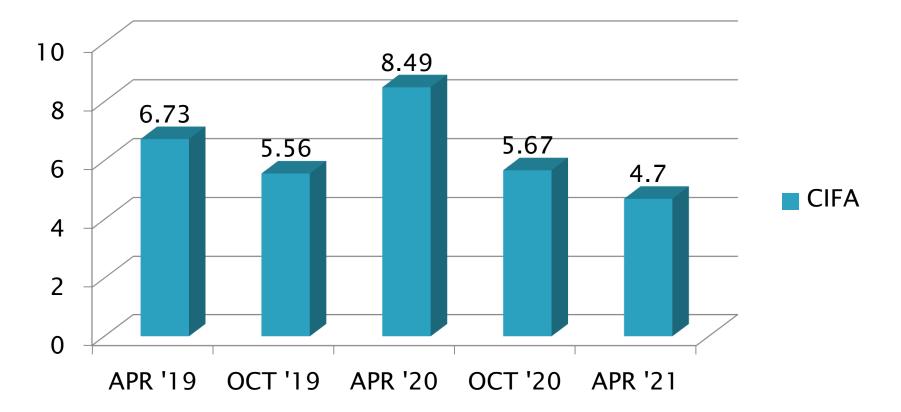

## **EOFT Test Severity**

Change in flowrate is trending severe.

Test Monitoring Center http://astmtmc.cmu.edu