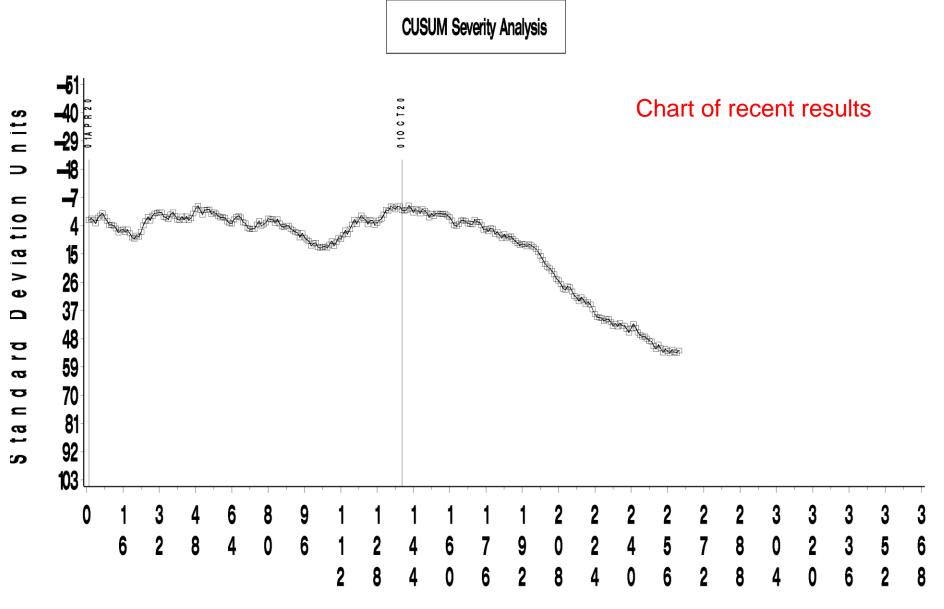

## **EOFT Test Severity**

Change in flowrate is trending severe.

Test Monitoring Center http://astmtmc.cmu.edu

#### EOFT INDUSTRY OPERATIONALLY VALID DATA

#### 20 - 25 ML CHANGE IN FLOWRATE AVERAGE (%)

COUNT IN COMPLETION DATE ORDER