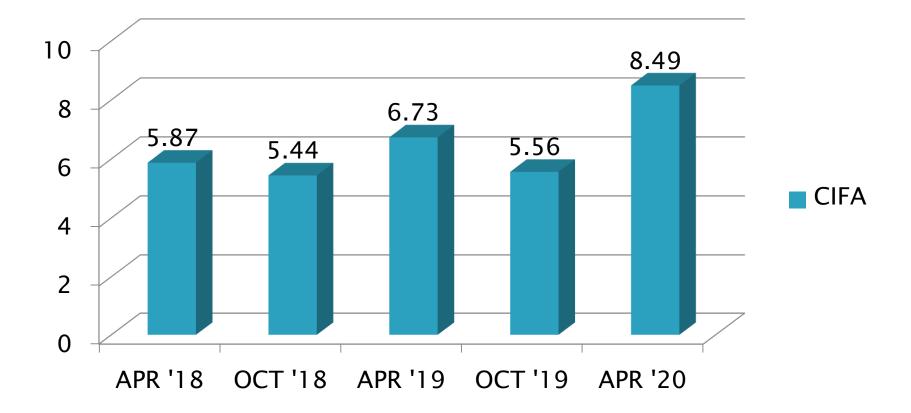

e in Flowrate | 2               |
| Total                     | 3               |





## **EOFT Lost Tests\***

| Status  | Cause                    | # |
|---------|--------------------------|---|
| Invalid | Sample Preparation Error | 1 |
| Invalid | Incorrect Oil Used       | 1 |
| Aborted | Sample Preparation Error | 1 |
| Total   |                          | 3 |

\*Invalid and aborted calibration tests

Test Monitoring Center \_\_\_\_\_



## **EOFT Test Severity**

Change in flowrate is on target





#### EOFT INDUSTRY OPERATIONALLY VALID DATA



#### 20 - 25 ML CHANGE IN FLOWRATE AVERAGE (%)



COUNT IN COMPLETION DATE ORDER

#### EOFT INDUSTRY OPERATIONALLY VALID DATA



#### 20 - 25 ML CHANGE IN FLOWRATE AVERAGE (%)



COUNT IN COMPLETION DATE ORDER

# EOFT Precision Estimates





## **Information Letters\***

| Test | Date | IL                                      | Торіс |
|------|------|-----------------------------------------|-------|
|      |      | No new information letters this period. |       |

\*Available from TMC Website

Test Monitoring Center http://astmtmc.cmu.edu



## **Reference Oil Inventory Estimated Life**

| Oil | TMC Inventory<br>(gallons) | Quantity<br>Shipped in last 6<br>months<br>(gallons) | Lab Inventory<br>(samples) | Estimated Life |
|-----|----------------------------|------------------------------------------------------|----------------------------|----------------|
| 79  | 468.9                      | 66.5                                                 | 247                        | 3.5 years      |





# **Miscellaneous Info