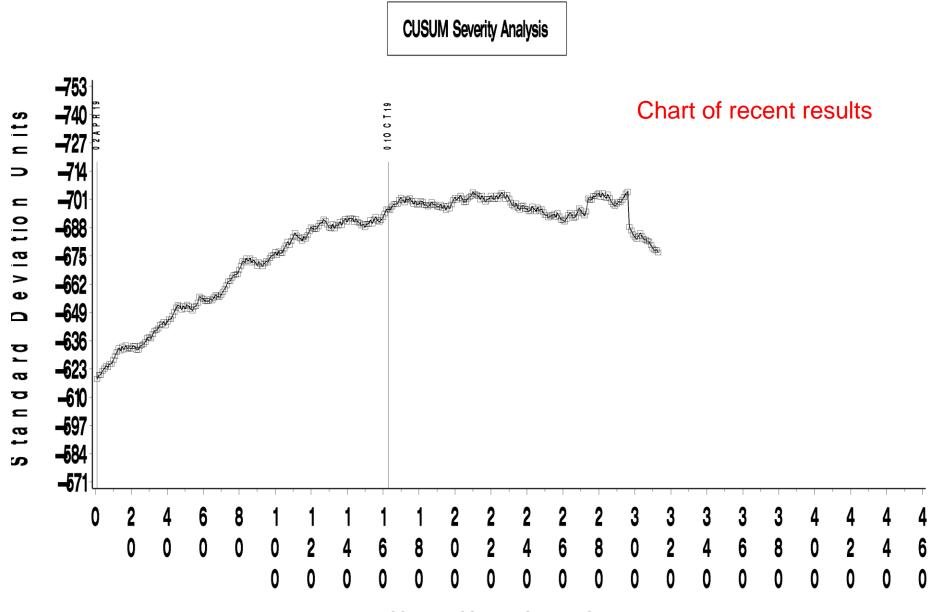

#### EOFT INDUSTRY OPERATIONALLY VALID DATA

#### 20 - 25 ML CHANGE IN FLOWRATE AVERAGE (%)

COUNT IN COMPLETION DATE ORDER