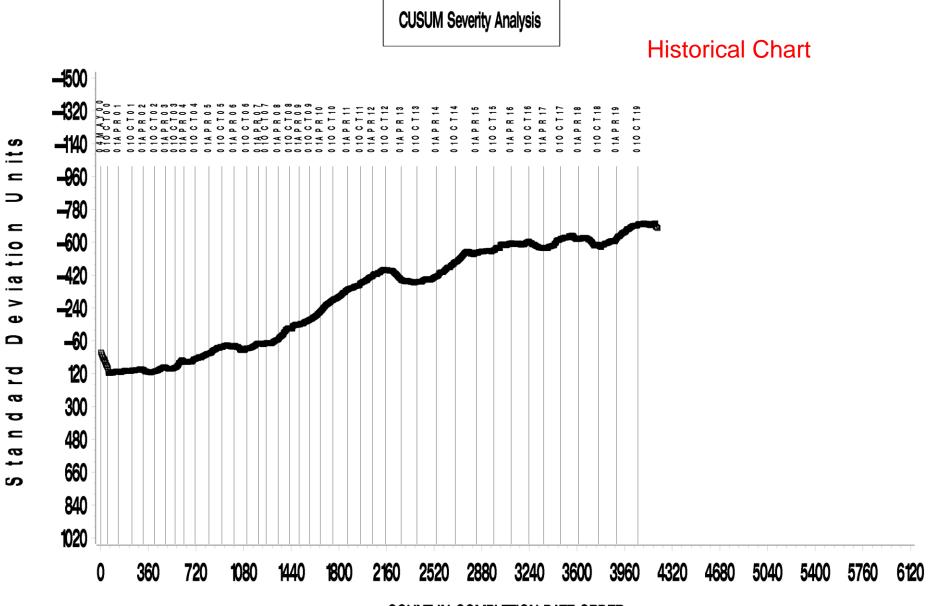

## **EOFT Test Severity**

Change in flowrate is on target

#### EOFT INDUSTRY OPERATIONALLY VALID DATA

#### 20 - 25 ML CHANGE IN FLOWRATE AVERAGE (%)

COUNT IN COMPLETION DATE ORDER