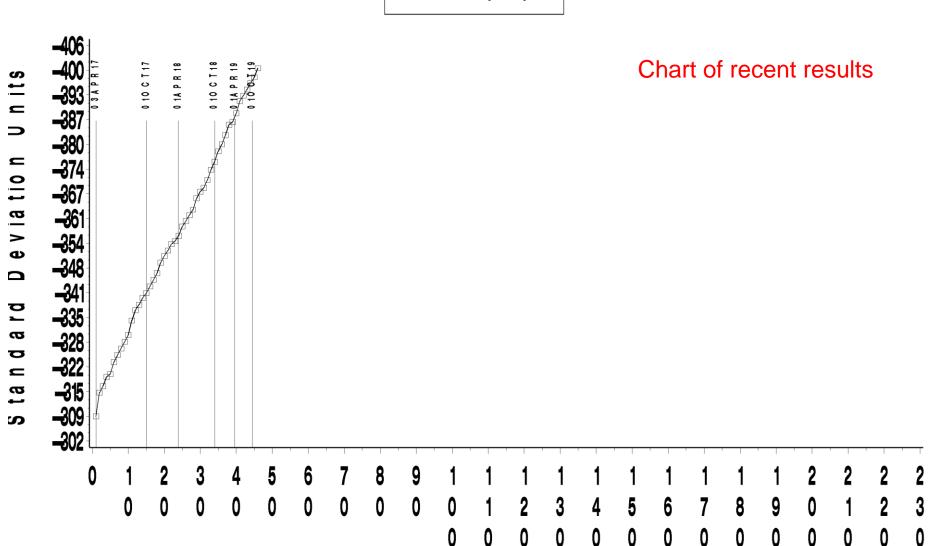

#### LEAD CHANGE (ppm)

**CUSUM Severity Analysis** 

**Historical Chart** 

COUNT IN COMPLETION DATE ORDER

#### LEAD CHANGE (ppm)