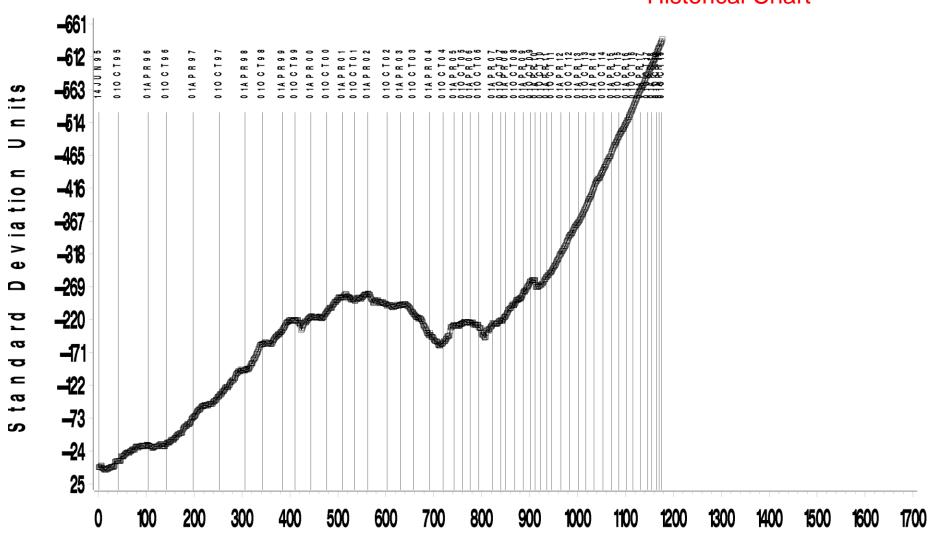

#### LEAD CHANGE (ppm)

**CUSUM Severity Analysis** 

**Historical Chart** 

COUNT IN COMPLETION DATE ORDER

#### LEAD CHANGE (ppm)

# **CBT Test Severity**

- Copper concentration trending mild
- Lead concentration trending mild