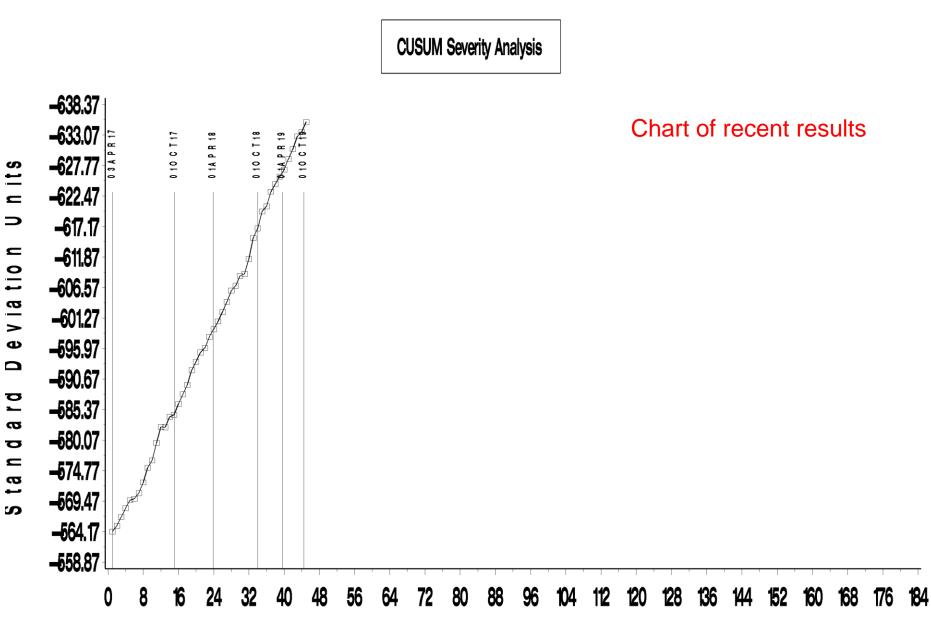

#### **COPPER CHANGE (ppm)**

**CUSUM Severity Analysis** 

**Historical Chart** 

COUNT IN COMPLETION DATE ORDER

#### **COPPER CHANGE (ppm)**

COUNT IN COMPLETION DATE ORDER

# **CBT Test Severity**

- Copper concentration trending mild
- Lead concentration trending mild